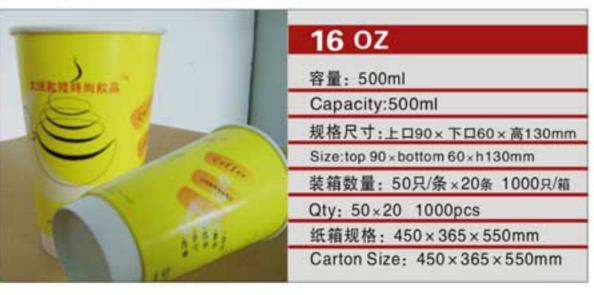

C9.0B



NO: MYX-C9.0C



NO: MYX-C9.0D



NO: MYX-C10A



NO: MYX-C10B



19

 $\geq$ 

# **COM UNITED SERIES**PAPER PLATES SERIES

NO: MYX-D10A















纸箱规格: 620×395×450mm

Carton Size: 620 x 395 x 450mm





NO: MYX-D12A









NO: MYX-D12C









0.5





#### NO: MYX-P32A



## NO: MYX-P22A



## NO: MYX-E14A



## NO: MYX-E16A



#### NO: MYX-P14A



## NO: MYX-P15A



NO: MYX-E16B



NO: MYX-E20A



## NO: MYX-P22B



NO: MYX-P12A



NO: MYX-E22A



NO: MYX-E22B



#### NO: MYX-P85A



NO: MYX-P11A



NO: MYX-E24A



NO: MYX-E32B









NO: MYX-F8.0A



NO: MYX-F8.0B



NO: MYX-010PS



NO: MYX-O12 PVC



NO: MYX-F9.0A



NO: MYX-F9.0B



NO: L98-8K PET



NO: L78-9K PET



NO: MYX-F10A



NO: MYX-F13



NO: L83-42K PET



NO: L95-6 PET



NO: MYX-F14A



NO: MYX-F16A



NO: L98-49K PET



NO: L93-44K PET





## **CCC 瓦楞杯系列**WQLENGDOUBLE CUP

NO: MYX-N8PS







NO: MYX-G8.0A





NO: MYX-N10PS







NO: MYX-G9.0A



NO: MYX-G9.0B



NO: MYX-N12







NO: MYX-G10A



NO: MYX-G14B



NO: MYX-N16



NO: MYX-N22



NO: MYX-G16A



NO: MYX-G16B









#### NO: MYX-H13A



## NO: MYX-H12A



## NO: H-006



## NO: P-700



## NO: MYX-H17A



## NO: MYX-H16A



NO: H-010



NO: PP-300



NO: MYX-H23A



NO: MYX-H16B



NO: H-003



NO: H-004



## NO: MYX-H15A



NO: MYX-H16C



NO: H-006



NO: B120-500









NO: RT220-170-38CS



NO: MYX-M9.0A



NO: AP98-650S



NO: AP98-540S



NO: J163-133-36G



NO: L163-133-8



NO: AP83-360



NO: AP78-300



NO: L182-133-8K



NO: I182-133-8K



NO: AP93-420



NO: AP83-360



NO: RT195-120-25



NO. BT330\_10