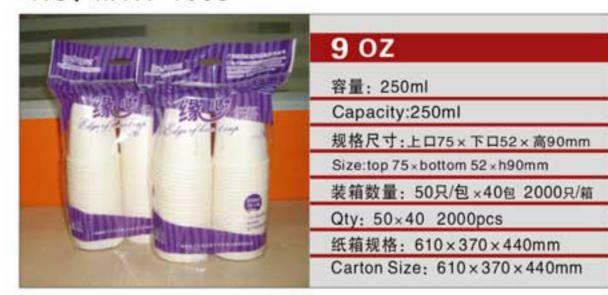

 $\vee$ 

NO: MYX-B2.5

NO: MYX-B3.0

NO: MYX-S060

NO: MYX-1005

NO: MYX-B4.0

NO: MYX-B6.0

NO: MYX-S061

NO: MYX-1009

NO: MYX-B7.0A

NO: MYX-B7.0B

NO: MYX-1008

NO: MYX-1007

NO: MYX-B8.0A

NO: MYX-B8.0B

NO: MYX-1081