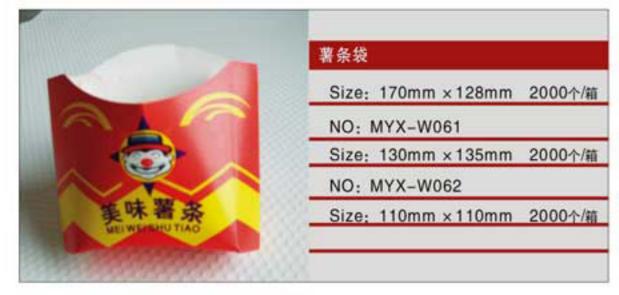

# **COM UNITED SERIES**PAPER PLATES SERIES

NO: MYX-D10A

纸箱规格: 620×395×450mm

Carton Size: 620 x 395 x 450mm

NO: MYX-D12A

NO: MYX-D12C

0.5