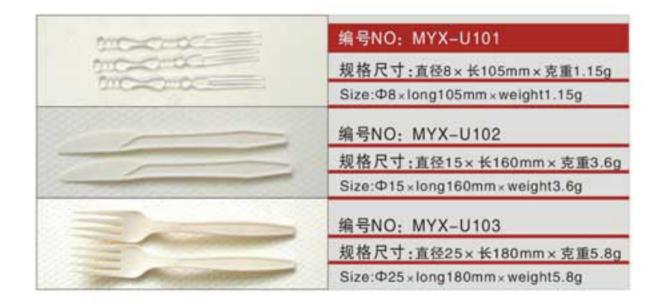

8g Size:Ф11×long180mm×weight1.38g

编号NO: MYX-T084

规格尺寸:直径6×长190mm×克重0.72g Size:Φ6×long190mm×weight0.72g

编号NO: MYX-T085

规格尺寸:直径6×长210mm×克重0.8g Size:Ф6×long210mm×weight0.8g





规格尺寸:直径6×长195mm×克重0.38g Size:Φ6×long195mm×weight0.38g

编号NO: MYX-U108

规格尺寸:直径5×长185mm×克重0.45g

规格尺寸:直径5×长210mm×克重0.52g Size: Ф5 x long210mm x weight0.52g



#### 编号NO: MYX-T074

规格尺寸:直径11×长190mm×克重1.38g Size: Ф11 x long190mm x weight1.38g

编号NO: MYX-T075

规格尺寸:直径11×长180mm×克重1.38g Size:Ф11×long180mm×weight1.38g

编号NO: MYX-T076

规格尺寸:直径10×长150mm×克重1.13g Size:Ф10×long150mm×weight1.13g

#### 编号NO: MYX-T086

规格尺寸:直径6×长195mm×克重0.38g Size: Ф6 x long 195mm x weight 0.38g

编号NO: MYX-T087

规格尺寸:直径5×长185mm×克重0.45g

Size:Φ5×long185mm×weight0.45g

编号NO: MYX-T088 规格尺寸:直径5×长210mm×克重0.52g

Size:Φ5×long210mm×weight0.52g























 $\vee$ 



NO: MYX-B2.5



NO: MYX-B3.0



NO: MYX-S060



NO: MYX-1005



NO: MYX-B4.0



NO: MYX-B6.0



NO: MYX-S061



NO: MYX-1009



NO: MYX-B7.0A



NO: MYX-B7.0B



NO: MYX-1008



NO: MYX-1007



NO: MYX-B8.0A



NO: MYX-B8.0B



NO: MYX-1081



NO: MYX-1006









NO: MYX-R050



NO: MYX-R051



NO: MYX-R052



NO: MYX-R053



NO: MYX-R054



NO: MYX-R057



NO: MYX-R060



NO: MYX-R063



NO: MYX-C82.5A



NO: MYX-C8.25B



NO: MYX-C9.0A



NO: MYX-C9.0B



NO: MYX-C9.0C



NO: MYX-C9.0D



NO: MYX-C10A



NO: MYX-C10B



19

 $\geq$ 

# **COM UNITED SERIES**PAPER PLATES SERIES

NO: MYX-D10A















纸箱规格: 620×395×450mm

Carton Size: 620 x 395 x 450mm





NO: MYX-D12A









NO: MYX-D12C









0.5





#### NO: MYX-P32A



## NO: MYX-P22A



## NO: M