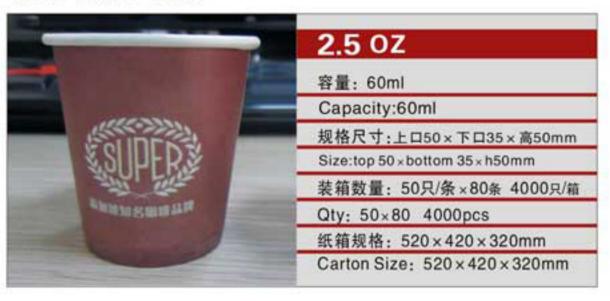

 $\vee$ 

NO: MYX-B2.5

NO: MYX-B3.0

NO: MYX-S060

NO: MYX-1005

NO: MYX-B4.0

NO: MYX-B6.0

NO: MYX-S061