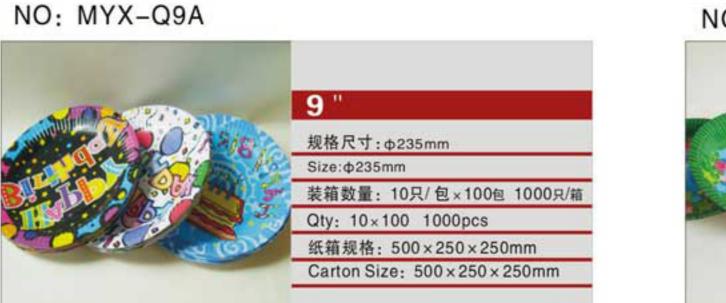

x weight 0.38g

编号NO: MYX-T087

规格尺寸:直径5×长185mm×克重0.45g

Size:Φ5×long185mm×weight0.45g

编号NO: MYX-T088 规格尺寸:直径5×长210mm×克重0.52g

Size:Φ5×long210mm×weight0.52g























 $\vee$ 



NO: MYX-B2.5



NO: MYX-B3.0



NO: MYX-S060



NO: MYX-1005



NO: MYX-B4.0



NO: MYX-B6.0



NO: MYX-S061



NO: MYX-1009



NO: MYX-B7.0A



NO: MYX-B7.0B



NO: MYX-1008



NO: MYX-1007



NO: MYX-B8.0A



NO: MYX-B8.0B



NO: MYX-1081



NO: MYX-1006









NO: MYX-R050



NO: MYX-R051



NO: MYX-R052



NO: MYX-R053



NO: MYX-R054



NO: MYX-R057



NO: MYX-R060



NO: MYX-R063



NO: MYX-C82.5A



NO: MYX-C8.25B



NO: MYX-C9.0A



NO: MYX-C9.0B



NO: MYX-C9.0C



NO: MYX-C9.0D



NO: MYX-C10A



NO: MYX-C10B



19

 $\geq$ 

# **COM UNITED SERIES**PAPER PLATES SERIES

NO: MYX-D10A















纸箱规格: 620×395×450mm

Carton Size: 620 x 395 x 450mm





NO: MYX-D12A









NO: MYX-D12C









0.5





#### NO: MYX-P32A



## NO: MYX-P22A



## NO: MYX-E14A



## NO: MYX-E16A



#### NO: MYX-P14A



## NO: MYX-P15A



NO: MYX-E16B



NO: MYX-E20A



## NO: MYX-P22B



NO: MYX-P12A



NO: MYX-E22A



NO: MYX-E22B



#### NO: MYX-P85A



NO: MYX-P11A



NO: MYX-E24A



NO: MYX-E32B









NO: MYX-F8.0A



NO: MYX-F8.0B



NO: MYX-010PS



NO: MYX-O12 PVC



NO: MYX-F9.0A



NO: MYX-F9.0B



NO: L98-8K PET



NO: L78-9K PET



NO: MYX-F10A



NO: MYX-F13



NO: L83-42K PET



NO: L95-6 PET



NO: MYX-F14A



NO: MYX-F16A



NO: L98-49K PET



NO: L93-44K PET





## **CCC 瓦楞杯系列**WQLENGDOUBLE CUP

NO: MYX-N8PS







NO: MYX-G8.0A





NO: MYX-N10PS







NO: MYX-G9.0A