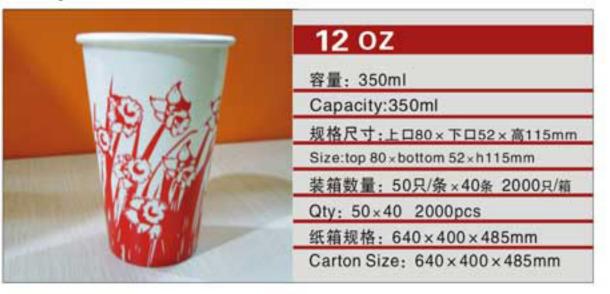

 $\vee$ 

NO: MYX-B2.5

NO: MYX-B3.0

NO: MYX-S060

NO: MYX-1005

NO: MYX-B4.0

NO: MYX-B6.0

NO: MYX-S061

NO: MYX-1009

NO: MYX-B7.0A

NO: MYX-B7.0B

NO: MYX-1008

NO: MYX-1007

NO: MYX-B8.0A

NO: MYX-B8.0B

NO: MYX-1081

NO: MYX-1006

NO: MYX-R050

NO: MYX-R051

NO: MYX-R052

NO: MYX-R053

NO: MYX-R054

NO: MYX-R057

NO: MYX-R060

NO: MYX-R063

NO: MYX-C82.5A

NO: MYX-C8.25B

NO: MYX-C9.0A

NO: MYX-C9.0B

NO: MYX-C9.0C

NO: MYX-C9.0D

NO: MYX-C10A

NO: MYX-C10B

19

 $\geq$ 