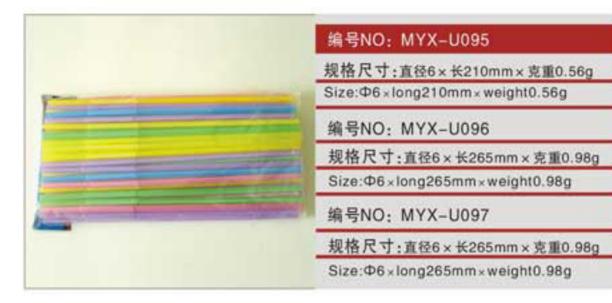

#### 编号NO: MYX-T070

规格尺寸:直径6×长210mm×克重0.56g Size: Ф6 x long210mm x weight0.56g

编号NO: MYX-T072

规格尺寸:直径6×长265mm×克重0.98g Size:Ф6×long265mm×weight0.98g

编号NO: MYX-T073

规格尺寸:直径6×长265mm×克重0.98g Size: Ф6 x long265mm x weight0.98g