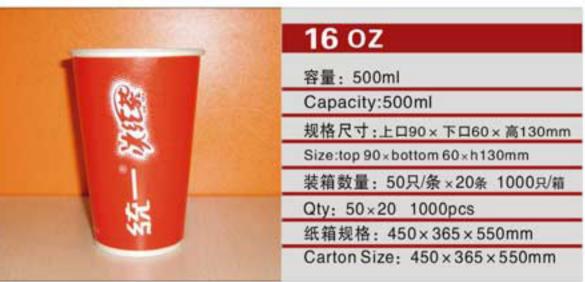

: MYX-B2.5



NO: MYX-B3.0



NO: MYX-S060



NO: MYX-1005



NO: MYX-B4.0



NO: MYX-B6.0



NO: MYX-S061



NO: MYX-1009



NO: MYX-B7.0A



NO: MYX-B7.0B



NO: MYX-1008



NO: MYX-1007



NO: MYX-B8.0A



NO: MYX-B8.0B



NO: MYX-1081



NO: MYX-1006









NO: MYX-R050



NO: MYX-R051



NO: MYX-R052



NO: MYX-R053



NO: MYX-R054



NO: MYX-R057



NO: MYX-R060



NO: MYX-R063



NO: MYX-C82.5A



NO: MYX-C8.25B



NO: MYX-C9.0A



NO: MYX-C9.0B



NO: MYX-C9.0C



NO: MYX-C9.0D



NO: MYX-C10A



NO: MYX-C10B



19

 $\geq$ 

# **COM UNITED SERIES**PAPER PLATES SERIES

NO: MYX-D10A















纸箱规格: 620×395×450mm

Carton Size: 620 x 395 x 450mm





NO: MYX-D12A









NO: MYX-D12C









0.5





#### NO: MYX-P32A



## NO: MYX-P22A



## NO: MYX-E14A



## NO: MYX-E16A



#### NO: MYX-P14A



## NO: MYX-P15A



NO: MYX-E16B



NO: MYX-E20A



## NO: MYX-P22B



NO: MYX-P12A



NO: MYX-E22A



NO: MYX-E22B



#### NO: MYX-P85A



NO: MYX-P11A



NO: MYX-E24A



NO: MYX-E32B









NO: MYX-F8.0A



NO: MYX-F8.0B



NO: MYX-010PS



NO: MYX-O12 PVC



NO: MYX-F9.0A



NO: MYX-F9.0B



NO: L98-8K PET



NO: L78-9K PET



NO: MYX-F10A



NO: MYX-F13



NO: L83-42K PET



NO: L95-6 PET



NO: MYX-F14A



NO: MYX-F16A



NO: L98-49K PET



NO: L93-44K PET





## **CCC 瓦楞杯系列**WQLENGDOUBLE CUP

NO: MYX-N8PS







NO: MYX-G8.0A





NO: MYX-N10PS







NO: MYX-G9.0A



NO: MYX-G9.0B



NO: MYX-N12







NO: MYX-G10A



NO: MYX-G14B



NO: MYX-N16



NO: MYX-N22



NO: MYX-G16A



NO: MYX-G16B









#### NO: MYX-H13A



## NO: MYX-H12A



## NO: H-006



##