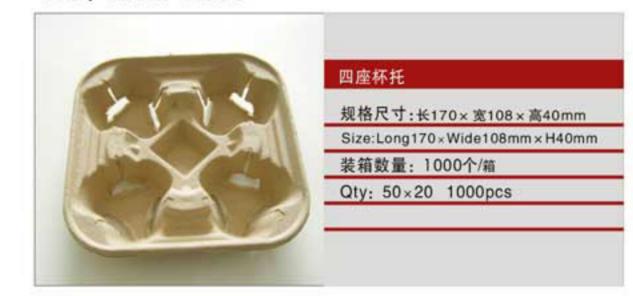

74

规格尺寸:直径11×长190mm×克重1.38g Size: Ф11 x long190mm x weight1.38g

编号NO: MYX-T075

规格尺寸:直径11×长180mm×克重1.38g Size:Ф11×long180mm×weight1.38g

编号NO: MYX-T076

规格尺寸:直径10×长150mm×克重1.13g Size:Ф10×long150mm×weight1.13g

#### 编号NO: MYX-T086

规格尺寸:直径6×长195mm×克重0.38g Size: Ф6 x long 195mm x weight 0.38g

编号NO: MYX-T087

规格尺寸:直径5×长185mm×克重0.45g

Size:Φ5×long185mm×weight0.45g

编号NO: MYX-T088 规格尺寸:直径5×长210mm×克重0.52g

Size:Φ5×long210mm×weight0.52g























 $\vee$ 



NO: MYX-B2.5



NO: MYX-B3.0



NO: MYX-S060



NO: MYX-1005



NO: MYX-B4.0



NO: MYX-B6.0



NO: MYX-S061



NO: MYX-1009



NO: MYX-B7.0A



NO: MYX-B7.0B



NO: MYX-1008



NO: MYX-1007



NO: MYX-B8.0A



NO: MYX-B8.0B



NO: MYX-1081



NO: MYX-1006









NO: MYX-R050



NO: MYX-R051



NO: MYX-R052



NO: MYX-R053



NO: MYX-R054



NO: MYX-R057



NO: MYX-R060



NO: MYX-R063



NO: MYX-C82.5A



NO: MYX-C8.25B



NO: MYX-C9.0A



NO: MYX-C9.0B



NO: MYX-C9.0C



NO: MYX-C9.0D



NO: MYX-C10A



NO: MYX-C10B



19

 $\geq$ 

# **COM UNITED SERIES**PAPER PLATES SERIES

NO: MYX-D10A















纸箱规格: 620×395×450mm

Carton Size: 620 x 395 x 450mm





NO: MYX-D12A









NO: MYX-D12C









0.5





#### NO: MYX-P32A



## NO: MYX-P22A



## NO: MYX-E14A



## NO: MYX-E16A



#### NO: MYX-P14A



## NO: MYX-P15A



NO: MYX-E16B



NO: MYX-E20A



## NO: MYX-P22B



NO: MYX-P12A



NO: MYX-E22A



NO: MYX-E22B



#### NO: MYX-P85A



NO: MYX-P11A



NO: MYX-E24A



NO: MYX-E32B









NO: MYX-F8.0A



NO: MYX-F8.0B



NO: MYX-010PS



NO: MYX-O12 PVC



NO: MYX-F9.0A



NO: MYX-F9.0B



NO: L9