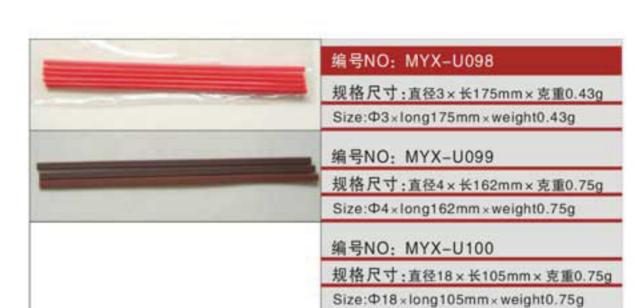

mm×克重1.38g Size:Ф11×long180mm×weight1.38g

编号NO: MYX-T084

规格尺寸:直径6×长190mm×克重0.72g Size:Φ6×long190mm×weight0.72g

编号NO: MYX-T085

规格尺寸:直径6×长210mm×克重0.8g Size:Ф6×long210mm×weight0.8g





规格尺寸:直径6×长195mm×克重0.38g Size:Φ6×long195mm×weight0.38g

编号NO: MYX-U108

规格尺寸:直径5×长185mm×克重0.45g

规格尺寸:直径5×长210mm×克重0.52g Size: Ф5 x long210mm x weight0.52g



#### 编号NO: MYX-T074

规格尺寸:直径11×长190mm×克重1.38g Size: Ф11 x long190mm x weight1.38g

编号NO: MYX-T075

规格尺寸:直径11×长180mm×克重1.38g Size:Ф11×long180mm×weight1.38g

编号NO: MYX-T076

规格尺寸:直径10×长150mm×克重1.13g Size:Ф10×long150mm×weight1.13g

#### 编号NO: MYX-T086

规格尺寸:直径6×长195mm×克重0.38g Size: Ф6 x long 195mm x weight 0.38g

编号NO: MYX-T087

规格尺寸:直径5×长185mm×克重0.45g

Size:Φ5×long185mm×weight0.45g

编号NO: MYX-T088 规格尺寸:直径5×长210mm×克重0.52g

Size:Φ5×long210mm×weight0.52g























 $\vee$ 



NO: MYX-B2.5



NO: MYX-B3.0



NO: MYX-S060



NO: MYX-1005



NO: MYX-B4.0



NO: MYX-B6.0



NO: MYX-S061



NO: MYX-1009



NO: MYX-B7.0A



NO: MYX-B7.0B



NO: MYX-1008



NO: MYX-1007



NO: MYX-B8.0A



NO: MYX-B8.0B



NO: MYX-1081



NO: MYX-1006









NO: MYX-R050



NO: MYX-R051



NO: MYX-R052



NO: MYX-R053



NO: MYX-R054



NO: MYX-R057



NO: MYX-R060



NO: MYX-R063



NO: MYX-C82.5A



NO: MYX-C8.25B



NO: MYX-C9.0A



NO: MYX-C9.0B



NO: MYX-C9.0C



NO: MYX-C9.0D



NO: MYX-C10A



NO: MYX-C10B



19

 $\geq$ 

# **COM UNITED SERIES**PAPER PLATES SERIES

NO: MYX-D10A















纸箱规格: 620×395×450mm

Carton Size: 620 x 395 x 450mm





NO: MYX-D12A









NO: MYX-D12C









0.5





#### NO: MYX-P32A



## NO: MYX-P22A