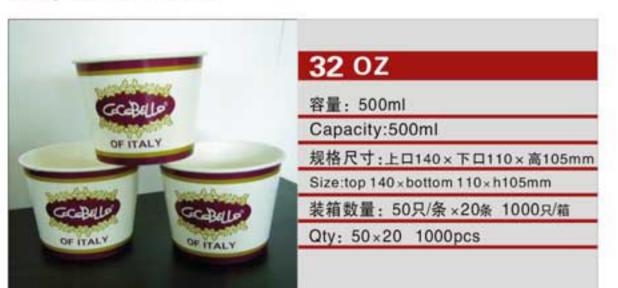

ng210mm×weight0.52g























 $\vee$ 



NO: MYX-B2.5



NO: MYX-B3.0



NO: MYX-S060



NO: MYX-1005



NO: MYX-B4.0



NO: MYX-B6.0



NO: MYX-S061



NO: MYX-1009



NO: MYX-B7.0A



NO: MYX-B7.0B



NO: MYX-1008



NO: MYX-1007



NO: MYX-B8.0A



NO: MYX-B8.0B



NO: MYX-1081



NO: MYX-1006









NO: MYX-R050



NO: MYX-R051



NO: MYX-R052



NO: MYX-R053



NO: MYX-R054



NO: MYX-R057



NO: MYX-R060



NO: MYX-R063



NO: MYX-C82.5A



NO: MYX-C8.25B



NO: MYX-C9.0A



NO: MYX-C9.0B



NO: MYX-C9.0C



NO: MYX-C9.0D



NO: MYX-C10A



NO: MYX-C10B



19

 $\geq$ 

# **COM UNITED SERIES**PAPER PLATES SERIES

NO: MYX-D10A















纸箱规格: 620×395×450mm

Carton Size: 620 x 395 x 450mm





NO: MYX-D12A









NO: MYX-D12C









0.5





#### NO: MYX-P32A



## NO: MYX-P22A



## NO: MYX-E14A



## NO: MYX-E16A



#### NO: MYX-P14A



## NO: MYX-P15A



NO: MYX-E16B



NO: MYX-E20A



## NO: MYX-P22B



NO: MYX-P12A



NO: MYX-E22A



NO: MYX-E22B



#### NO: MYX-P85A



NO: MYX-P11A



NO: MYX-E24A



NO: MYX-E32B









NO: MYX-F8.0A



NO: MYX-F8.0B



NO: MYX-010PS



NO: MYX-O12 PVC



NO: MYX-F9.0A



NO: MYX-F9.0B



NO: L98-8K PET



NO: L78-9K PET



NO: MYX-F10A



NO: MYX-F13



NO: L83-42K PET



NO: L95-6 PET



NO: MYX-F14A



NO: MYX-F16A



NO: L98-49K PET



NO: L93-44K PET





## **CCC 瓦楞杯系列**WQLENGDOUBLE CUP

NO: MYX-N8PS







NO: MYX-G8.0A





NO: MYX-N10PS







NO: MYX-G9.0A



NO: MYX-G9.0B



NO: MYX-N12







NO: MYX-G10A



NO: MYX-G14B



NO: MYX-N16



NO: MYX-N22



NO: MYX-G16A



NO: MYX-G16B









#