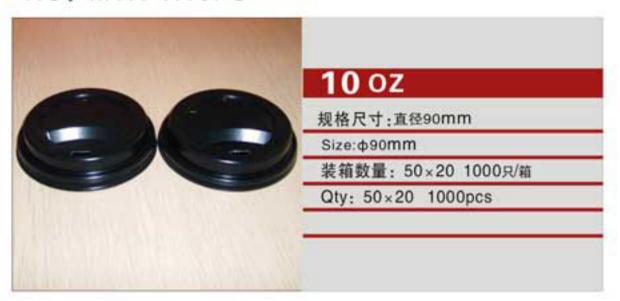

S

NO: MYX-D10A















纸箱规格: 620×395×450mm

Carton Size: 620 x 395 x 450mm





NO: MYX-D12A









NO: MYX-D12C









0.5





#### NO: MYX-P32A



## NO: MYX-P22A



## NO: MYX-E14A



## NO: MYX-E16A



#### NO: MYX-P14A



## NO: MYX-P15A



NO: MYX-E16B



NO: MYX-E20A



## NO: MYX-P22B



NO: MYX-P12A



NO: MYX-E22A



NO: MYX-E22B



#### NO: MYX-P85A



NO: MYX-P11A



NO: MYX-E24A



NO: MYX-E32B









NO: MYX-F8.0A



NO: MYX-F8.0B



NO: MYX-010PS



NO: MYX-O12 PVC



NO: MYX-F9.0A



NO: MYX-F9.0B



NO: L98-8K PET



NO: L78-9K PET



NO: MYX-F10A



NO: MYX-F13



NO: L83-42K PET



NO: L95-6 PET



NO: MYX-F14A



NO: MYX-F16A



NO: L98-49K PET



NO: L93-44K PET





## **CCC 瓦楞杯系列**WQLENGDOUBLE CUP

NO: MYX-N8PS







NO: MYX-G8.0A





NO: MYX-N10PS







NO: MYX-G9.0A



NO: MYX-G9.0B



NO: MYX-N12







NO: MYX-G10A



NO: MYX-G14B



NO: MYX-N16



NO: MYX-N22



NO: MYX-G16A



NO: MYX-G16B









#### NO: MYX-H13A



## NO: MYX-H12A



## NO: H-006



## NO: P-700



## NO: MYX-H17A



## NO: MYX-H16A



NO: H-010



NO: PP-300



NO: MYX-H23A



NO: MYX-H16B



NO: H-003



NO: H-004



## NO: MYX-H15A



NO: MYX-H16C



NO: H-006



NO: B120-500









NO: RT220-170-38CS



NO: MYX-M9.0A



NO: AP98-650S



NO: AP98-540S



NO: J163-133-36G



NO: L163-133-8



NO: AP83-360



NO: AP78-300



NO: L182-133-8K



NO: I182-133-8K



NO: AP93-420



NO: AP83-360



NO: RT195-120-25



NO. BT330\_100\_30

|