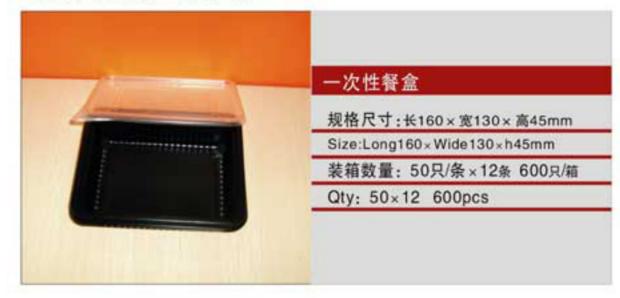

# **COM UNITED SERIES**PAPER PLATES SERIES

NO: MYX-D10A

纸箱规格: 620×395×450mm

Carton Size: 620 x 395 x 450mm

NO: MYX-D12A

NO: MYX-D12C

0.5