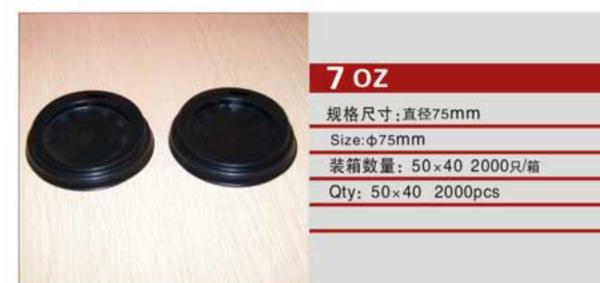

O: MYX-D10A















纸箱规格: 620×395×450mm

Carton Size: 620 x 395 x 450mm





NO: MYX-D12A









NO: MYX-D12C









0.5





#### NO: MYX-P32A



## NO: MYX-P22A



## NO: MYX-E14A



## NO: MYX-E16A



#### NO: MYX-P14A



## NO: MYX-P15A



NO: MYX-E16B



NO: MYX-E20A



## NO: MYX-P22B



NO: MYX-P12A



NO: MYX-E22A



NO: MYX-E22B



#### NO: MYX-P85A



NO: MYX-P11A



NO: MYX-E24A



NO: MYX-E32B









NO: MYX-F8.0A



NO: MYX-F8.0B



NO: MYX-010PS



NO: MYX-O12 PVC



NO: MYX-F9.0A



NO: MYX-F9.0B



NO: L98-8K PET



NO: L78-9K PET



NO: MYX-F10A



NO: MYX-F13



NO: L83-42K PET



NO: L95-6 PET



NO: MYX-F14A



NO: MYX-F16A



NO: L98-49K PET



NO: L93-44K PET





## **CCC 瓦楞杯系列**WQLENGDOUBLE CUP

NO: MYX-N8PS







NO: MYX-G8.0A





NO: MYX-N10PS







NO: MYX-G9.0A



NO: MYX-G9.0B



NO: MYX-N12







NO: MYX-G10A



NO: MYX-G14B



NO: MYX-N16



NO: MYX-N22



NO: MYX-G16A



NO: MYX-G16B









#### NO: MYX-H13A



## NO: MYX-H12A



## NO: H-006



## NO: P-700



## NO: MYX-H17A



## NO: MYX-H16A



NO: H-010



NO: PP-300



NO: MYX-H23A



NO: MYX-H16B



NO: H-003



NO: H-004



## NO: MYX-H15A



NO: MYX-H16C



NO: H-006



NO: B120-500









NO: RT220-170-38CS



NO: MYX-M9.0A



NO: AP98-650S



NO: AP98-540S



NO: J163-133-36G



NO: L163-133-8



NO: AP83-360



NO: AP78-300



NO: L182-133-8K



NO: I182-133-8K



NO: AP93-420



NO: AP83-360



NO: RT195-120-25



NO. BT330\_100\_30

|