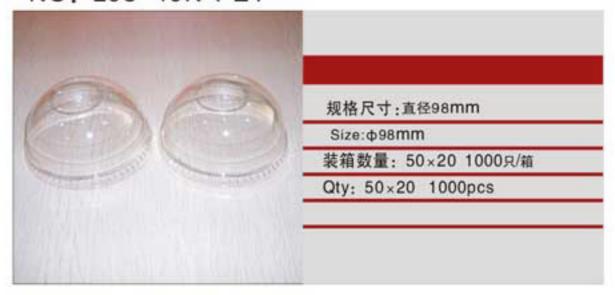

.0C



NO: MYX-C9.0D



NO: MYX-C10A



NO: MYX-C10B



19

 $\geq$ 

# **COM UNITED SERIES**PAPER PLATES SERIES

NO: MYX-D10A















纸箱规格: 620×395×450mm

Carton Size: 620 x 395 x 450mm





NO: MYX-D12A









NO: MYX-D12C









0.5





#### NO: MYX-P32A



## NO: MYX-P22A



## NO: MYX-E14A



## NO: MYX-E16A



#### NO: MYX-P14A



## NO: MYX-P15A



NO: MYX-E16B



NO: MYX-E20A



## NO: MYX-P22B



NO: MYX-P12A



NO: MYX-E22A



NO: MYX-E22B



#### NO: MYX-P85A



NO: MYX-P11A



NO: MYX-E24A



NO: MYX-E32B









NO: MYX-F8.0A



NO: MYX-F8.0B



NO: MYX-010PS



NO: MYX-O12 PVC



NO: MYX-F9.0A



NO: MYX-F9.0B



NO: L98-8K PET



NO: L78-9K PET



NO: MYX-F10A



NO: MYX-F13



NO: L83-42K PET



NO: L95-6 PET



NO: MYX-F14A



NO: MYX-F16A



NO: L98-49K PET



NO: L93-44K PET





## **CCC 瓦楞杯系列**WQLENGDOUBLE CUP

NO: MYX-N8PS







NO: MYX-G8.0A





NO: MYX-N10PS







NO: MYX-G9.0A



NO: MYX-G9.0B



NO: MYX-N12







NO: MYX-G10A



NO: MYX-G14B



NO: MYX-N16



NO: MYX-N22



NO: MYX-G16A



NO: MYX-G16B









#### NO: MYX-H13A



## NO: MYX-H12A



## NO: H-006



## NO: P-700



## NO: MYX-H17A



## NO: MYX-H16A



NO: H-010



NO: PP-300



NO: MYX-H23A



NO: MYX-H16B



NO: H-003



NO: H-004



## NO: MYX-H15A



NO: MYX-H16C



NO: H-006



NO: B120-500









NO: RT220-170-38CS



NO: MYX-M9.0A



NO: AP98-650S



NO: AP98-540S



NO: J163-133-36G



NO: L163-133-8



NO: AP83-360



NO: AP78-300



NO: L182-133-8K



NO: I182-133-8K



NO: AP93-420



NO: AP83-360



NO: RT195-120-25



NO. BT330\_100\_30

|