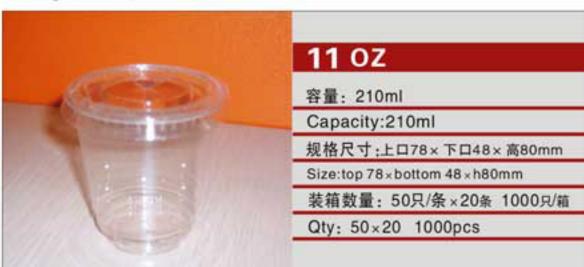

| Size:Long160×Wide100×h20mm |

NO: AP98-700



NO: AP93-530







NO: AP78-260



NO: AP83-235



NO: B141-850



NO: B120-400



NO: AP78-210



NO: AP93-260



NO: B120-500



NO: C95-55-250



NO: SB141-500



NO: MYX-K13B

|    | 11 OZ                            |
|----|----------------------------------|
| 1. | 容量: 300ml                        |
|    | Capacity:300ml                   |
|    | 规格尺寸:上口120×下口60×高52mm            |
|    | Size:top 120 × bottom 60 × h52mm |
|    | 装箱数量: 50只/条×20条 1000只/箱          |
|    | Qty: 50×20 1000pcs               |

NO: RC100-330A



NO: RC95-200



NO: C95-540



NO: C95-140-620



NO: MYX-L480



NO: MYX-L290



11





## PT. Asa Cipta Semesta (ACSINDO)

Phone: +62-21-38784085 / 38784087

Mobile: +62-87880709799 / 83899992873

Fax: +62-21-6625056

Email: enquiry@acsindo.com

Web: http://www.acsindo.com

Address: Jl. Jembatan Tiga No.35 F-H Jakarta 14440. Indonesia