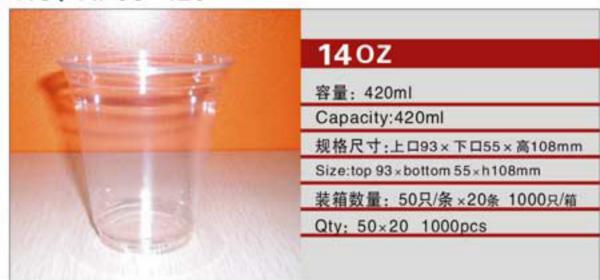

NO: B120-500

NO: C95-55-250

NO: SB141-500

NO: MYX-K13B

|    | 11 OZ                            |
|----|----------------------------------|
| 1. | 容量: 300ml                        |
|    | Capacity:300ml                   |
|    | 规格尺寸:上口120×下口60×高52mm            |
|    | Size:top 120 × bottom 60 × h52mm |
|    | 装箱数量: 50只/条×20条 1000只/箱          |
|    | Qty: 50×20 1000pcs               |