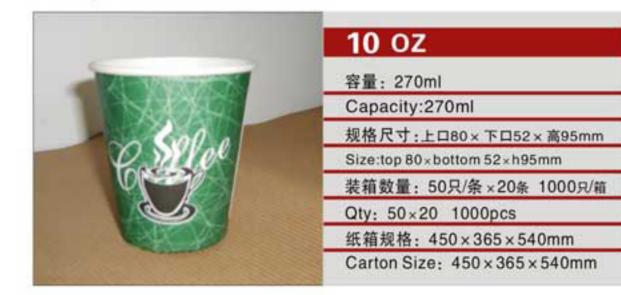

eight1.13g

#### 编号NO: MYX-T086

规格尺寸:直径6×长195mm×克重0.38g Size: Ф6 x long 195mm x weight 0.38g

编号NO: MYX-T087

规格尺寸:直径5×长185mm×克重0.45g

Size:Φ5×long185mm×weight0.45g

编号NO: MYX-T088 规格尺寸:直径5×长210mm×克重0.52g

Size:Φ5×long210mm×weight0.52g























 $\vee$ 



NO: MYX-B2.5



NO: MYX-B3.0



NO: MYX-S060



NO: MYX-1005



NO: MYX-B4.0



NO: MYX-B6.0



NO: MYX-S061



NO: MYX-1009



NO: MYX-B7.0A



NO: MYX-B7.0B



NO: MYX-1008



NO: MYX-1007



NO: MYX-B8.0A



NO: MYX-B8.0B



NO: MYX-1081



NO: MYX-1006









NO: MYX-R050



NO: MYX-R051



NO: MYX-R052



NO: MYX-R053



NO: MYX-R054



NO: MYX-R057



NO: MYX-R060



NO: MYX-R063



NO: MYX-C82.5A



NO: MYX-C8.25B



NO: MYX-C9.0A



NO: MYX-C9.0B



NO: MYX-C9.0C



NO: MYX-C9.0D



NO: MYX-C10A



NO: MYX-C10B



19

 $\geq$ 

# **COM UNITED SERIES**PAPER PLATES SERIES

NO: MYX-D10A















纸箱规格: 620×395×450mm

Carton Size: 620 x 395 x 450mm





NO: MYX-D12A









NO: MYX-D12C









0.5





#### NO: MYX-P32A



## NO: MYX-P22A



## NO: MYX-E14A



## NO: MYX-E16A



#### NO: MYX-P14A



## NO: MYX-P15A



NO: MYX-E16B



NO: MYX-E20A



## NO: MYX-P22B



NO: MYX-P12A



NO: MYX-E22A



NO: MYX-E22B



#### NO: MYX-P85A



NO: MYX-P11A



NO: MYX-E24A



NO: MYX-E32B









NO: MYX-F8.0A



NO: MYX-F8.0B



NO: MYX-010PS



NO: MYX-O12 PVC



NO: MYX-F9.0A



NO: MYX-F9.0B



NO: L98-8K PET



NO: L78-9K PET



NO: MYX-F10A



NO: MYX-F13



NO: L83-42K PET



NO: L95-6 PET



NO: MYX-F14A



NO: MYX-F16A



NO: L98-49K PET



NO: L93-44K PET





## **CCC 瓦楞杯系列**WQLENGDOUBLE CU