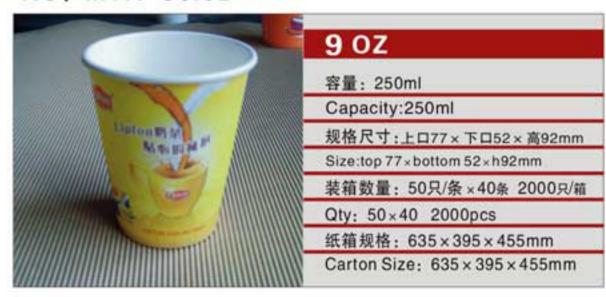

0mm×克重1.13g Size:Ф10×long150mm×weight1.13g

#### 编号NO: MYX-T086

规格尺寸:直径6×长195mm×克重0.38g Size: Ф6 x long 195mm x weight 0.38g

编号NO: MYX-T087

规格尺寸:直径5×长185mm×克重0.45g

Size:Φ5×long185mm×weight0.45g

编号NO: MYX-T088 规格尺寸:直径5×长210mm×克重0.52g

Size:Φ5×long210mm×weight0.52g























 $\vee$ 



NO: MYX-B2.5



NO: MYX-B3.0



NO: MYX-S060



NO: MYX-1005



NO: MYX-B4.0



NO: MYX-B6.0



NO: MYX-S061



NO: MYX-1009



NO: MYX-B7.0A



NO: MYX-B7.0B



NO: MYX-1008



NO: MYX-1007



NO: MYX-B8.0A



NO: MYX-B8.0B



NO: MYX-1081



NO: MYX-1006









NO: MYX-R050



NO: MYX-R051



NO: MYX-R052



NO: MYX-R053



NO: MYX-R054



NO: MYX-R057



NO: MYX-R060



NO: MYX-R063



NO: MYX-C82.5A



NO: MYX-C8.25B



NO: MYX-C9.0A



NO: MYX-C9.0B



NO: MYX-C9.0C



NO: MYX-C9.0D



NO: MYX-C10A



NO: MYX-C10B



19

 $\geq$ 

# **COM UNITED SERIES**PAPER PLATES SERIES

NO: MYX-D10A















纸箱规格: 620×395×450mm

Carton Size: 620 x 395 x 450mm





NO: MYX-D12A









NO: MYX-D12C









0.5





#### NO: MYX-P32A



## NO: MYX-P22A



## NO: MYX-E14A



## NO: MYX-E16A



#### NO: MYX-P14A



## NO: MYX-P15A



NO: MYX-E16B



NO: MYX-E20A



## NO: MYX-P22B



NO: MYX-P12A



NO: MYX-E22A



NO: MYX-E22B



#### NO: MYX-P85A



NO: MYX-P11A



NO: MYX-E24A



NO: MYX-E32B









NO: MYX-F8.0A



NO: MYX-F8.0B



NO: MYX-010PS



NO: MYX-O12 PVC



NO: MYX-F9.0A



NO: MYX-F9.0B



NO: L98-8K PET



NO: L78-9K PET



NO: MYX-F10A



NO: MYX-F13



NO: L83-42K PET



NO: L95-6 PET



NO: MYX-F14A



NO: MYX-F16A



NO: L98-49K PET



NO: L93-44K PET