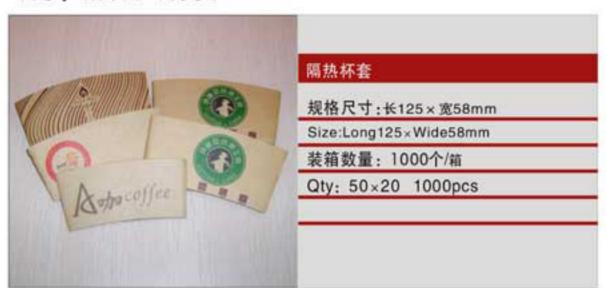

weight0.52g



#### 编号NO: MYX-T074

规格尺寸:直径11×长190mm×克重1.38g Size: Ф11 x long190mm x weight1.38g

编号NO: MYX-T075

规格尺寸:直径11×长180mm×克重1.38g Size:Ф11×long180mm×weight1.38g

编号NO: MYX-T076

规格尺寸:直径10×长150mm×克重1.13g Size:Ф10×long150mm×weight1.13g

#### 编号NO: MYX-T086

规格尺寸:直径6×长195mm×克重0.38g Size: Ф6 x long 195mm x weight 0.38g

编号NO: MYX-T087

规格尺寸:直径5×长185mm×克重0.45g

Size:Φ5×long185mm×weight0.45g

编号NO: MYX-T088 规格尺寸:直径5×长210mm×克重0.52g

Size:Φ5×long210mm×weight0.52g























 $\vee$ 



NO: MYX-B2.5



NO: MYX-B3.0



NO: MYX-S060



NO: MYX-1005



NO: MYX-B4.0



NO: MYX-B6.0



NO: MYX-S061



NO: MYX-1009



NO: MYX-B7.0A



NO: MYX-B7.0B



NO: MYX-1008



NO: MYX-1007



NO: MYX-B8.0A



NO: MYX-B8.0B



NO: MYX-1081



NO: MYX-1006









NO: MYX-R050



NO: MYX-R051



NO: MYX-R052



NO: MYX-R053



NO: MYX-R054



NO: MYX-R057



NO: MYX-R060



NO: MYX-R063



NO: MYX-C82.5A



NO: MYX-C8.25B



NO: MYX-C9.0A



NO: MYX-C9.0B



NO: MYX-C9.0C



NO: MYX-C9.0D



NO: MYX-C10A



NO: MYX-C10B



19

 $\geq$ 

# **COM UNITED SERIES**PAPER PLATES SERIES

NO: MYX-D10A















纸箱规格: 620×395×450mm

Carton Size: 620 x 395 x 450mm





NO: MYX-D12A









NO: MYX-D12C









0.5





#### NO: MYX-P32A



## NO: MYX-P22A



## NO: MYX-E14A



## NO: MYX-E16A



#### NO: MYX-P14A



## NO: MYX-P15A



NO: MYX-E16B



NO: MYX-E20A



## NO: MYX-P22B



NO: MYX-P12A



NO: MYX-E22A



NO: MYX-E22B



#### NO: MYX-P85A



NO: MYX-P11A



NO: MYX-E24A



NO: MYX-E32B









NO: MYX-F8.0A



NO: MYX-F8.0B



NO: MYX-010PS



NO: MYX-O12 PVC



NO: MYX-