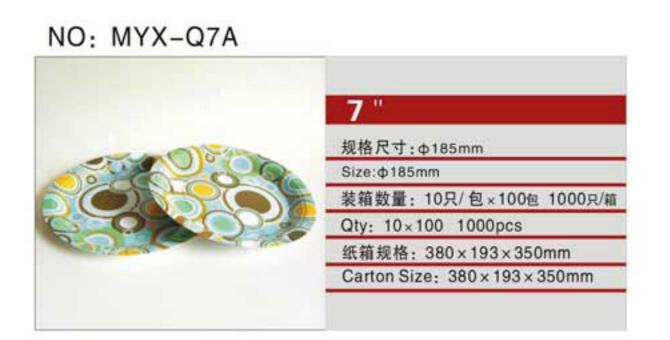

# **COM UNITED SERIES**PAPER PLATES SERIES

NO: MYX-D10A

纸箱规格: 620×395×450mm

Carton Size: 620 x 395 x 450mm

NO: MYX-D12A

NO: MYX-D12C

0.5