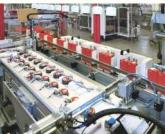

#### 7. Straws, Cups, Cutlery

Disposable Straws, Cups, Plates, Knife, Spoon, Forks, Double / Single Layer, Heat Resistant Cups, 1 Oz to 32 Oz, Customizable Design and Size <u>View Catalogue</u>