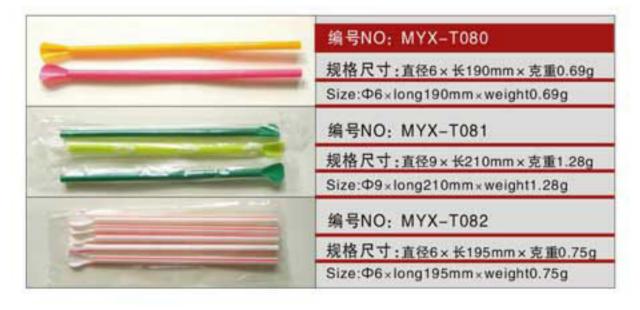

#### 编号NO: MYX-T083

规格尺寸:直径11×长180mm×克重1.38g Size:Ф11×long180mm×weight1.38g

编号NO: MYX-T084

规格尺寸:直径6×长190mm×克重0.72g Size:Φ6×long190mm×weight0.72g

编号NO: MYX-T085

规格尺寸:直径6×长210mm×克重0.8g Size:Ф6×long210mm×weight0.8g