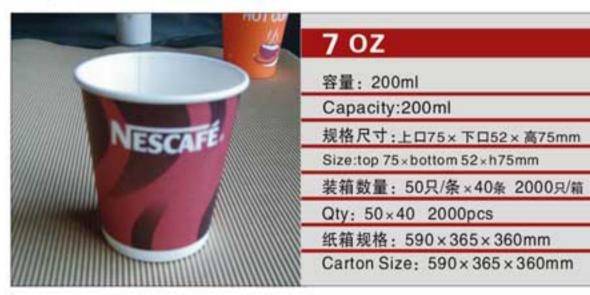

 $\vee$ 

NO: MYX-B2.5

NO: MYX-B3.0

NO: MYX-S060

NO: MYX-1005

NO: MYX-B4.0

NO: MYX-B6.0

NO: MYX-S061

NO: MYX-1009

NO: MYX-B7.0A

NO: MYX-B7.0B

NO: MYX-1008

NO: MYX-1007

NO: MYX-B8.0A

NO: MYX-B8.0B

NO: MYX-1081