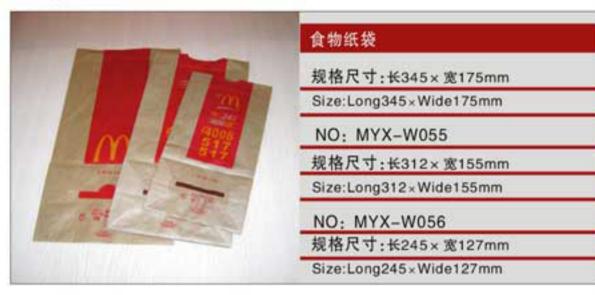

# **COM UNITED SERIES**PAPER PLATES SERIES

NO: MYX-D10A

纸箱规格: 620×395×450mm

Carton Size: 620 x 395 x 450mm

NO: MYX-D12A

NO: MYX-D12C

0.5