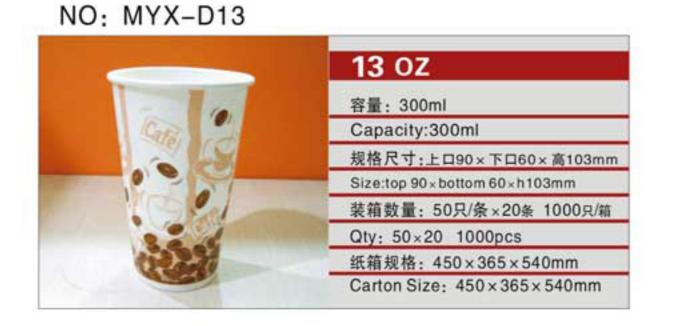

# **COM UNITED SERIES**PAPER PLATES SERIES

NO: MYX-D10A

纸箱规格: 620×395×450mm

Carton Size: 620 x 395 x 450mm

NO: MYX-D12A

NO: MYX-D12C

0.5