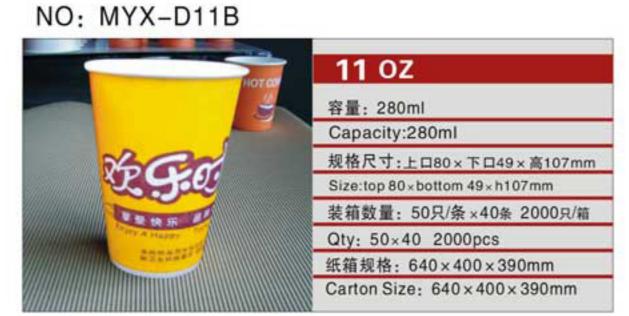

# **COM UNITED SERIES**PAPER PLATES SERIES

NO: MYX-D10A

纸箱规格: 620×395×450mm

Carton Size: 620 x 395 x 450mm

NO: MYX-D12A

NO: MYX-D12C

0.5