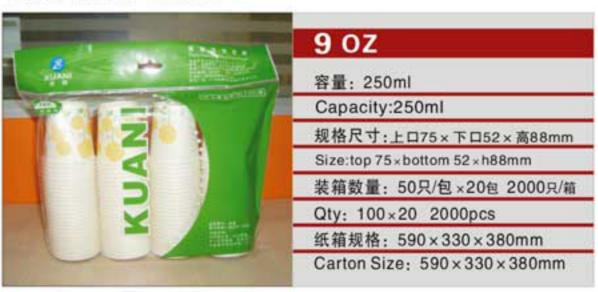

NO: MYX-R063

NO: MYX-C82.5A

NO: MYX-C8.25B

NO: MYX-C9.0A

NO: MYX-C9.0B

NO: MYX-C9.0C

NO: MYX-C9.0D

NO: MYX-C10A