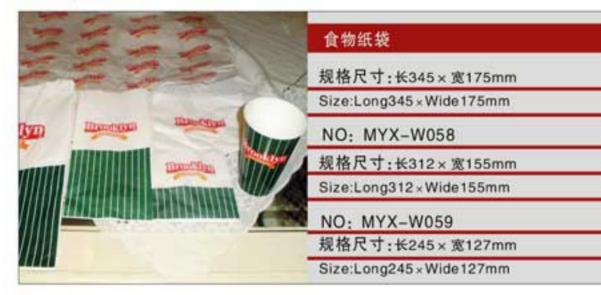

# **COM UNITED SERIES**PAPER PLATES SERIES

NO: MYX-D10A

纸箱规格: 620×395×450mm

Carton Size: 620 x 395 x 450mm

NO: MYX-D12A

NO: MYX-D12C

0.5