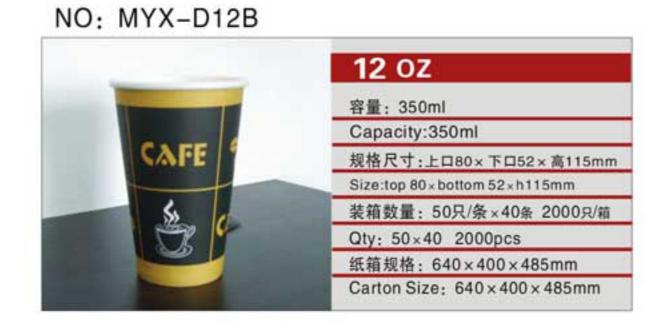

# **COM UNITED SERIES**PAPER PLATES SERIES

NO: MYX-D10A

纸箱规格: 620×395×450mm

Carton Size: 620 x 395 x 450mm

NO: MYX-D12A

NO: MYX-D12C

0.5