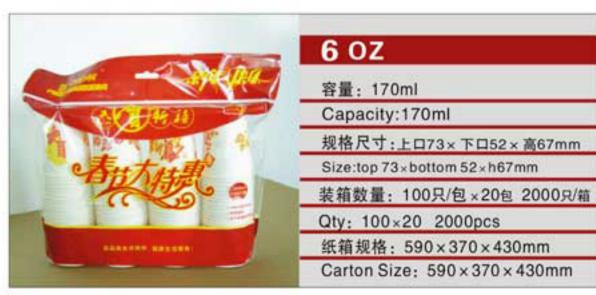

长210mm×克重0.52g Size: Ф5 x long210mm x weight0.52g



#### 编号NO: MYX-T074

规格尺寸:直径11×长190mm×克重1.38g Size: Ф11 x long190mm x weight1.38g

编号NO: MYX-T075

规格尺寸:直径11×长180mm×克重1.38g Size:Ф11×long180mm×weight1.38g

编号NO: MYX-T076

规格尺寸:直径10×长150mm×克重1.13g Size:Ф10×long150mm×weight1.13g

#### 编号NO: MYX-T086

规格尺寸:直径6×长195mm×克重0.38g Size: Ф6 x long 195mm x weight 0.38g

编号NO: MYX-T087

规格尺寸:直径5×长185mm×克重0.45g

Size:Φ5×long185mm×weight0.45g

编号NO: MYX-T088 规格尺寸:直径5×长210mm×克重0.52g

Size:Φ5×long210mm×weight0.52g























 $\vee$ 



NO: MYX-B2.5



NO: MYX-B3.0



NO: MYX-S060



NO: MYX-1005



NO: MYX-B4.0



NO: MYX-B6.0



NO: MYX-S061



NO: MYX-1009



NO: MYX-B7.0A



NO: MYX-B7.0B



NO: MYX-1008



NO: MYX-1007



NO: MYX-B8.0A



NO: MYX-B8.0B



NO: MYX-1081



NO: MYX-1006









NO: MYX-R050



NO: MYX-R051



NO: MYX-R052



NO: MYX-R053



NO: MYX-R054



NO: MYX-R057



NO: MYX-R060



NO: MYX-R063



NO: MYX-C82.5A



NO: MYX-C8.25B



NO: MYX-C9.0A



NO: MYX-C9.0B



NO: MYX-C9.0C



NO: MYX-C9.0D



NO: MYX-C10A



NO: MYX-C10B



19

 $\geq$ 

# **COM UNITED SERIES**PAPER PLATES SERIES

NO: MYX-D10A















纸箱规格: 620×395×450mm

Carton Size: 620 x 395 x 450mm





NO: MYX-D12A









NO: MYX-D12C









0.5





#### NO: MYX-P32A



## NO: MYX-P22A



## NO: MYX-E14A



## NO: MYX-E16A



#### NO: MYX-P14A



## NO: MYX-P15A



NO: MYX-E16B



NO: MYX-E20A



## NO: MYX-P22B



NO: MYX-P12A



NO: MYX-E22A



NO: MYX-E22B



#### NO: MYX-P85A



NO: MYX-P11A



NO: MYX-E24A



NO: MYX-E32B









NO: MYX-F8.0A



NO: MYX-F8.0B



NO: MY