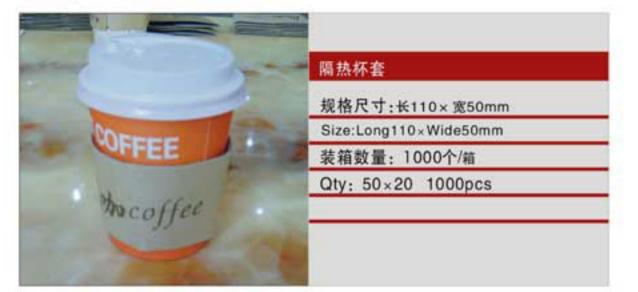

NO: B120-500

NO: C95-55-250

NO: SB141-500

NO: MYX-K13B

|    | 11 OZ                            |
|----|----------------------------------|
| 1. | 容量: 300ml                        |
|    | Capacity:300ml                   |
|    | 规格尺寸:上口120×下口60×高52mm            |
|    | Size:top 120 × bottom 60 × h52mm |
|    | 装箱数量: 50只/条×20条 1000只/箱          |
|    | Qty: 50×20 1000pcs               |