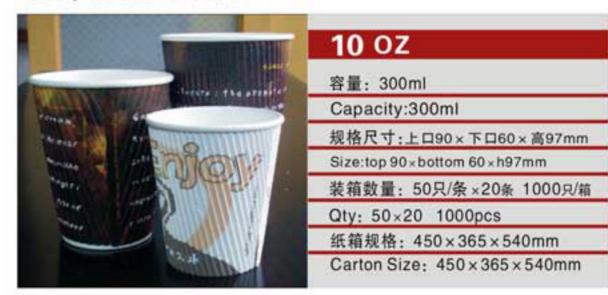

NO: B120-500

NO: C95-55-250

NO: SB141-500

NO: MYX-K13B

|    | 11 OZ                            |
|----|----------------------------------|
| 1. | 容量: 300ml                        |
|    | Capacity:300ml                   |
|    | 规格尺寸:上口120×下口60×高52mm            |
|    | Size:top 120 × bottom 60 × h52mm |
|    | 装箱数量: 50只/条×20条 1000只/箱          |
|    | Qty: 50×20 1000pcs               |