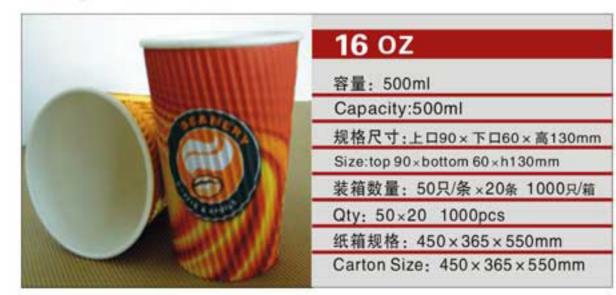

## **CCC 瓦楞杯系列**WQLENGDOUBLE CUP

NO: MYX-N8PS

NO: MYX-G8.0A

NO: MYX-N10PS

NO: MYX-G9.0A

NO: MYX-G9.0B

NO: MYX-N12

NO: MYX-G10A