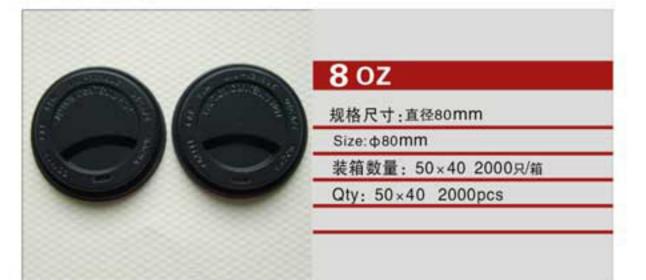

 $\vee$ 

NO: MYX-B2.5

NO: MYX-B3.0

NO: MYX-S060

NO: MYX-1005

NO: MYX-B4.0

NO: MYX-B6.0

NO: MYX-S061

NO: MYX-1009

NO: MYX-B7.0A

NO: MYX-B7.0B

NO: MYX-1008

NO: MYX-1007

NO: MYX-B8.0A

NO: MYX-B8.0B

NO: MYX-1081