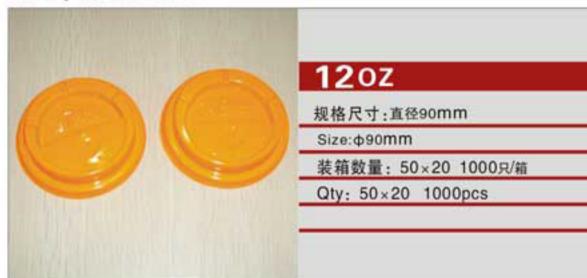

arton Size: 620 x 395 x 450mm





NO: MYX-D12A









NO: MYX-D12C









0.5





#### NO: MYX-P32A



## NO: MYX-P22A



## NO: MYX-E14A



## NO: MYX-E16A



#### NO: MYX-P14A



## NO: MYX-P15A



NO: MYX-E16B



NO: MYX-E20A



## NO: MYX-P22B



NO: MYX-P12A



NO: MYX-E22A



NO: MYX-E22B



#### NO: MYX-P85A



NO: MYX-P11A



NO: MYX-E24A



NO: MYX-E32B









NO: MYX-F8.0A



NO: MYX-F8.0B



NO: MYX-010PS



NO: MYX-O12 PVC



NO: MYX-F9.0A



NO: MYX-F9.0B



NO: L98-8K PET



NO: L78-9K PET



NO: MYX-F10A



NO: MYX-F13



NO: L83-42K PET



NO: L95-6 PET



NO: MYX-F14A



NO: MYX-F16A



NO: L98-49K PET



NO: L93-44K PET





## **CCC 瓦楞杯系列**WQLENGDOUBLE CUP

NO: MYX-N8PS







NO: MYX-G8.0A





NO: MYX-N10PS







NO: MYX-G9.0A



NO: MYX-G9.0B



NO: MYX-N12







NO: MYX-G10A



NO: MYX-G14B



NO: MYX-N16



NO: MYX-N22



NO: MYX-G16A



NO: MYX-G16B









#### NO: MYX-H13A



## NO: MYX-H12A



## NO: H-006



## NO: P-700



## NO: MYX-H17A



## NO: MYX-H16A



NO: H-010



NO: PP-300



NO: MYX-H23A



NO: MYX-H16B



NO: H-003



NO: H-004



## NO: MYX-H15A



NO: MYX-H16C



NO: H-006



NO: B120-500









NO: RT220-170-38CS



NO: MYX-M9.0A



NO: AP98-650S



NO: AP98-540S



NO: J163-133-36G



NO: L163-133-8



NO: AP83-360



NO: AP78-300



NO: L182-133-8K



NO: I182-133-8K



NO: AP93-420



NO: AP83-360



NO: RT195-120-25



NO. BT330\_100\_30

|