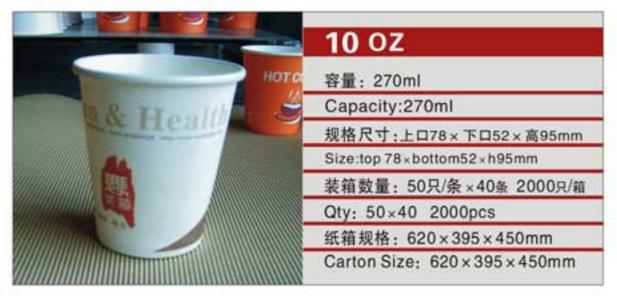

95mm x weight 0.38g

编号NO: MYX-T087

规格尺寸:直径5×长185mm×克重0.45g

Size:Φ5×long185mm×weight0.45g

编号NO: MYX-T088 规格尺寸:直径5×长210mm×克重0.52g

Size:Φ5×long210mm×weight0.52g























 $\vee$ 



NO: MYX-B2.5



NO: MYX-B3.0



NO: MYX-S060



NO: MYX-1005



NO: MYX-B4.0



NO: MYX-B6.0



NO: MYX-S061



NO: MYX-1009



NO: MYX-B7.0A



NO: MYX-B7.0B



NO: MYX-1008



NO: MYX-1007



NO: MYX-B8.0A



NO: MYX-B8.0B



NO: MYX-1081



NO: MYX-1006









NO: MYX-R050



NO: MYX-R051



NO: MYX-R052



NO: MYX-R053



NO: MYX-R054



NO: MYX-R057



NO: MYX-R060



NO: MYX-R063



NO: MYX-C82.5A



NO: MYX-C8.25B



NO: MYX-C9.0A



NO: MYX-C9.0B



NO: MYX-C9.0C



NO: MYX-C9.0D



NO: MYX-C10A



NO: MYX-C10B



19

 $\geq$ 

# **COM UNITED SERIES**PAPER PLATES SERIES

NO: MYX-D10A















纸箱规格: 620×395×450mm

Carton Size: 620 x 395 x 450mm





NO: MYX-D12A









NO: MYX-D12C









0.5





#### NO: MYX-P32A



## NO: MYX-P22A



## NO: MYX-E14A



## NO: MYX-E16A



#### NO: MYX-P14A



## NO: MYX-P15A



NO: MYX-E16B



NO: MYX-E20A



## NO: MYX-P22B



NO: MYX-P12A



NO: MYX-E22A



NO: MYX-E22B



#### NO: MYX-P85A



NO: MYX-P11A



NO: MYX-E24A



NO: MYX-E32B









NO: MYX-F8.0A



NO: MYX-F8.0B



NO: MYX-010PS



NO: MYX-O12 PVC



NO: MYX-F9.0A



NO: MYX-F9.0B



NO: L98-8K PET



NO: L78-9K PET



NO: MYX-F10A



NO: MYX-F13



NO: L83-42K PET



NO: L95-6 PET



NO: MYX-F14A



NO: MYX-F16A



NO: L98-49K PET



NO: L93-44K PET





## **CCC 瓦楞杯系列**WQLENGDOUBLE CUP

NO: MYX-N8PS







NO: MYX-G8.0A





NO: MYX-N10PS







NO: MYX-G9.