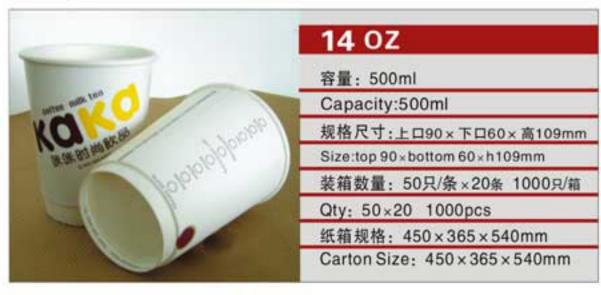

9.0A



NO: MYX-C9.0B



NO: MYX-C9.0C



NO: MYX-C9.0D



NO: MYX-C10A



NO: MYX-C10B



19

 $\geq$ 

# **COM UNITED SERIES**PAPER PLATES SERIES

NO: MYX-D10A















纸箱规格: 620×395×450mm

Carton Size: 620 x 395 x 450mm





NO: MYX-D12A









NO: MYX-D12C









0.5





#### NO: MYX-P32A



## NO: MYX-P22A



## NO: MYX-E14A



## NO: MYX-E16A



#### NO: MYX-P14A



## NO: MYX-P15A



NO: MYX-E16B



NO: MYX-E20A



## NO: MYX-P22B



NO: MYX-P12A



NO: MYX-E22A



NO: MYX-E22B



#### NO: MYX-P85A



NO: MYX-P11A



NO: MYX-E24A



NO: MYX-E32B









NO: MYX-F8.0A



NO: MYX-F8.0B



NO: MYX-010PS



NO: MYX-O12 PVC



NO: MYX-F9.0A



NO: MYX-F9.0B



NO: L98-8K PET



NO: L78-9K PET



NO: MYX-F10A



NO: MYX-F13



NO: L83-42K PET



NO: L95-6 PET



NO: MYX-F14A



NO: MYX-F16A



NO: L98-49K PET



NO: L93-44K PET





## **CCC 瓦楞杯系列**WQLENGDOUBLE CUP

NO: MYX-N8PS







NO: MYX-G8.0A





NO: MYX-N10PS







NO: MYX-G9.0A



NO: MYX-G9.0B



NO: MYX-N12







NO: MYX-G10A



NO: MYX-G14B



NO: MYX-N16



NO: MYX-N22



NO: MYX-G16A



NO: MYX-G16B









#### NO: MYX-H13A



## NO: MYX-H12A



## NO: H-006



## NO: P-700



## NO: MYX-H17A



## NO: MYX-H16A



NO: H-010



NO: PP-300



NO: MYX-H23A



NO: MYX-H16B



NO: H-003



NO: H-004



## NO: MYX-H15A



NO: MYX-H16C



NO: H-006



NO: B120-500









NO: RT220-170-38CS



NO: MYX-M9.0A



NO: AP98-650S



NO: AP98-540S



NO: J163-133-36G



NO: L163-133-8



NO: AP83-360



NO: AP78-300



NO: L182-133-8K



NO: I182-133-8K



NO: AP93-420



NO: AP83-360



NO: RT195-120-25