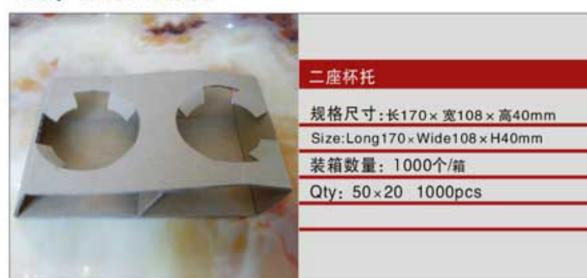

### 编号NO: MYX-T074

规格尺寸:直径11×长190mm×克重1.38g Size: Ф11 x long190mm x weight1.38g

编号NO: MYX-T075

规格尺寸:直径11×长180mm×克重1.38g Size:Ф11×long180mm×weight1.38g

编号NO: MYX-T076

规格尺寸:直径10×长150mm×克重1.13g Size:Ф10×long150mm×weight1.13g

#### 编号NO: MYX-T086

规格尺寸:直径6×长195mm×克重0.38g Size: Ф6 x long 195mm x weight 0.38g

编号NO: MYX-T087

规格尺寸:直径5×长185mm×克重0.45g

Size:Φ5×long185mm×weight0.45g

编号NO: MYX-T088 规格尺寸:直径5×长210mm×克重0.52g

Size:Φ5×long210mm×weight0.52g























 $\vee$ 



NO: MYX-B2.5



NO: MYX-B3.0



NO: MYX-S060



NO: MYX-1005



NO: MYX-B4.0



NO: MYX-B6.0



NO: MYX-S061



NO: MYX-1009



NO: MYX-B7.0A



NO: MYX-B7.0B



NO: MYX-1008



NO: MYX-1007



NO: MYX-B8.0A



NO: MYX-B8.0B



NO: MYX-1081



NO: MYX-1006









NO: MYX-R050



NO: MYX-R051



NO: MYX-R052



NO: MYX-R053



NO: MYX-R054



NO: MYX-R057



NO: MYX-R060



NO: MYX-R063



NO: MYX-C82.5A



NO: MYX-C8.25B



NO: MYX-C9.0A



NO: MYX-C9.0B



NO: MYX-C9.0C



NO: MYX-C9.0D



NO: MYX-C10A



NO: MYX-C10B



19

 $\geq$ 

# **COM UNITED SERIES**PAPER PLATES SERIES

NO: MYX-D10A















纸箱规格: 620×395×450mm

Carton Size: 620 x 395 x 450mm





NO: MYX-D12A









NO: MYX-D12C









0.5





#### NO: MYX-P32A



## NO: MYX-P22A



## NO: MYX-E14A



## NO: MYX-E16A



#### NO: MYX-P14A



## NO: MYX-P15A



NO: MYX-E16B



NO: MYX-E20A



## NO: MYX-P22B



NO: MYX-P12A



NO: MYX-E22A



NO: MYX-E22B



#### NO: MYX-P85A



NO: MYX-P11A



NO: MYX-E24A



NO: MYX-E32B









NO: MYX-F8.0A



NO: MYX-F8.0B



NO: MYX-010PS



NO: MYX-O12 PVC



NO: MYX-F9.0A



NO: MYX