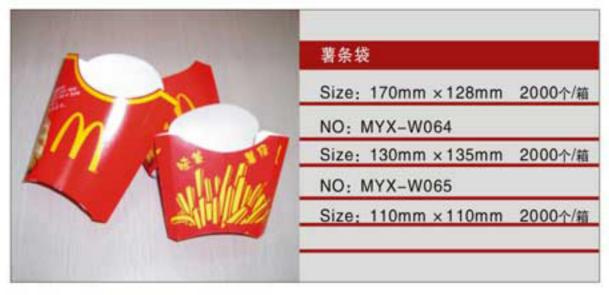

# **COM UNITED SERIES**PAPER PLATES SERIES

NO: MYX-D10A

纸箱规格: 620×395×450mm

Carton Size: 620 x 395 x 450mm

NO: MYX-D12A

NO: MYX-D12C

0.5