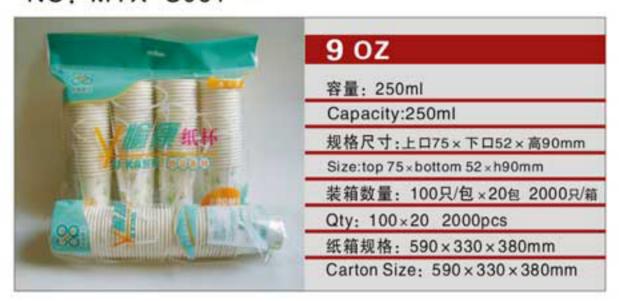

m×克重0.8g Size:Ф6×long210mm×weight0.8g





规格尺寸:直径6×长195mm×克重0.38g Size:Φ6×long195mm×weight0.38g

编号NO: MYX-U108

规格尺寸:直径5×长185mm×克重0.45g

规格尺寸:直径5×长210mm×克重0.52g Size: Ф5 x long210mm x weight0.52g



#### 编号NO: MYX-T074

规格尺寸:直径11×长190mm×克重1.38g Size: Ф11 x long190mm x weight1.38g

编号NO: MYX-T075

规格尺寸:直径11×长180mm×克重1.38g Size:Ф11×long180mm×weight1.38g

编号NO: MYX-T076

规格尺寸:直径10×长150mm×克重1.13g Size:Ф10×long150mm×weight1.13g

#### 编号NO: MYX-T086

规格尺寸:直径6×长195mm×克重0.38g Size: Ф6 x long 195mm x weight 0.38g

编号NO: MYX-T087

规格尺寸:直径5×长185mm×克重0.45g

Size:Φ5×long185mm×weight0.45g

编号NO: MYX-T088 规格尺寸:直径5×长210mm×克重0.52g

Size:Φ5×long210mm×weight0.52g























 $\vee$ 



NO: MYX-B2.5



NO: MYX-B3.0



NO: MYX-S060



NO: MYX-1005



NO: MYX-B4.0



NO: MYX-B6.0



NO: MYX-S061



NO: MYX-1009



NO: MYX-B7.0A



NO: MYX-B7.0B



NO: MYX-1008



NO: MYX-1007



NO: MYX-B8.0A



NO: MYX-B8.0B



NO: MYX-1081



NO: MYX-1006









NO: MYX-R050



NO: MYX-R051



NO: MYX-R052



NO: MYX-R053



NO: MYX-R054



NO: MYX-R057



NO: MYX-R060



NO: MYX-R063



NO: MYX-C82.5A



NO: MYX-C8.25B



NO: MYX-C9.0A



NO: MYX-C9.0B



NO: MYX-C9.0C



NO: MYX-C9.0D



NO: MYX-C10A



NO: MYX-C10B



19

 $\geq$ 

# **COM UNITED SERIES**PAPER PLATES SERIES

NO: MYX-D10A















纸箱规格: 620×395×450mm

Carton Size: 620 x 395 x 450mm





NO: MYX-D12A









NO: MYX-D12C









0.5





#### NO: MYX-P32A



## NO: MYX-P22A



## NO: MYX-E14A



## NO: MYX-E16A



#### NO: MYX-P14A



## NO: MYX-P15A



NO: MYX-E16B



NO: MYX-E20A



## NO: MYX-P22B



NO: MYX-P12A