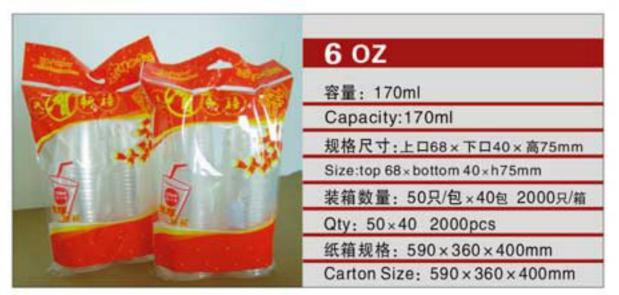

0.45g

规格尺寸:直径5×长210mm×克重0.52g Size: Ф5 x long210mm x weight0.52g



#### 编号NO: MYX-T074

规格尺寸:直径11×长190mm×克重1.38g Size: Ф11 x long190mm x weight1.38g

编号NO: MYX-T075

规格尺寸:直径11×长180mm×克重1.38g Size:Ф11×long180mm×weight1.38g

编号NO: MYX-T076

规格尺寸:直径10×长150mm×克重1.13g Size:Ф10×long150mm×weight1.13g

#### 编号NO: MYX-T086

规格尺寸:直径6×长195mm×克重0.38g Size: Ф6 x long 195mm x weight 0.38g

编号NO: MYX-T087

规格尺寸:直径5×长185mm×克重0.45g

Size:Φ5×long185mm×weight0.45g

编号NO: MYX-T088 规格尺寸:直径5×长210mm×克重0.52g

Size:Φ5×long210mm×weight0.52g























 $\vee$ 



NO: MYX-B2.5



NO: MYX-B3.0



NO: MYX-S060



NO: MYX-1005



NO: MYX-B4.0



NO: MYX-B6.0



NO: MYX-S061



NO: MYX-1009



NO: MYX-B7.0A



NO: MYX-B7.0B



NO: MYX-1008



NO: MYX-1007



NO: MYX-B8.0A



NO: MYX-B8.0B



NO: MYX-1081



NO: MYX-1006









NO: MYX-R050



NO: MYX-R051



NO: MYX-R052



NO: MYX-R053



NO: MYX-R054



NO: MYX-R057



NO: MYX-R060



NO: MYX-R063



NO: MYX-C82.5A



NO: MYX-C8.25B



NO: MYX-C9.0A



NO: MYX-C9.0B



NO: MYX-C9.0C



NO: MYX-C9.0D



NO: MYX-C10A



NO: MYX-C10B



19

 $\geq$ 

# **COM UNITED SERIES**PAPER PLATES SERIES

NO: MYX-D10A















纸箱规格: 620×395×450mm

Carton Size: 620 x 395 x 450mm





NO: MYX-D12A









NO: MYX-D12C









0.5





#### NO: MYX-P32A



## NO: MYX-P22A



## NO: MYX-E14A



## NO: MYX-E16A



#### NO: MYX-P14A



## NO: MYX-P15A



NO: MYX-E16B



NO: MYX-E20A



## NO: MYX-P22B



NO: MYX-P12A



NO: MYX-E22A



NO: MYX-E22B



#### NO: MYX-P85A



NO: MYX-P11A



NO: MYX-E24A



NO: MYX-E32B









NO: MYX-F8.0A



NO: MYX