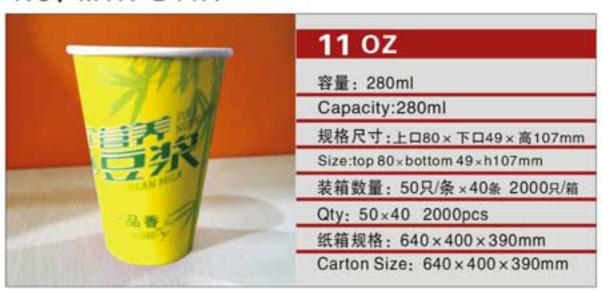

 $\vee$ 

NO: MYX-B2.5

NO: MYX-B3.0

NO: MYX-S060

NO: MYX-1005

NO: MYX-B4.0

NO: MYX-B6.0

NO: MYX-S061

NO: MYX-1009

NO: MYX-B7.0A

NO: MYX-B7.0B

NO: MYX-1008

NO: MYX-1007

NO: MYX-B8.0A

NO: MYX-B8.0B

NO: MYX-1081

NO: MYX-1006

NO: MYX-R050

NO: MYX-R051

NO: MYX-R052

NO: MYX-R053

NO: MYX-R054

NO: MYX-R057

NO: MYX-R060

NO: MYX-R063

NO: MYX-C82.5A

NO: MYX-C8.25B

NO: MYX-C9.0A

NO: MYX-C9.0B

NO: MYX-C9.0C

NO: MYX-C9.0D

NO: MYX-C10A

NO: MYX-C10B

19

 $\geq$ 