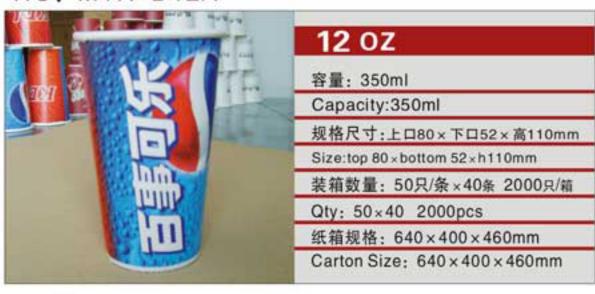

# **COM UNITED SERIES**PAPER PLATES SERIES

NO: MYX-D10A

纸箱规格: 620×395×450mm

Carton Size: 620 x 395 x 450mm

NO: MYX-D12A

NO: MYX-D12C

0.5