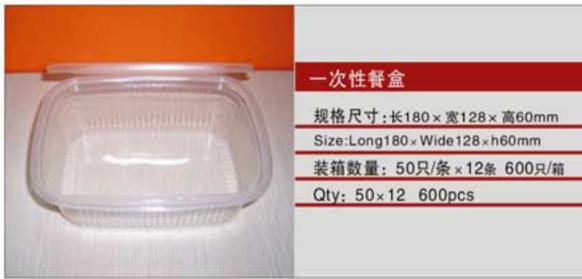

NO: RT195-120-25

NO. BT330\_100\_30

|                                                                                                                                                                                                                                                                                                                                                                                                                                                                                                                                                                                                                                                                                                                                                                                                                                                                                                                                                                                                                                                                                                                                                                                                                                                                                                                                                                                                                                                                                                                                                                                                                                                                                                                                                                                                                                                                                                                                                                                                                                                                                                                                | NO: RT330-100-30           |
|--------------------------------------------------------------------------------------------------------------------------------------------------------------------------------------------------------------------------------------------------------------------------------------------------------------------------------------------------------------------------------------------------------------------------------------------------------------------------------------------------------------------------------------------------------------------------------------------------------------------------------------------------------------------------------------------------------------------------------------------------------------------------------------------------------------------------------------------------------------------------------------------------------------------------------------------------------------------------------------------------------------------------------------------------------------------------------------------------------------------------------------------------------------------------------------------------------------------------------------------------------------------------------------------------------------------------------------------------------------------------------------------------------------------------------------------------------------------------------------------------------------------------------------------------------------------------------------------------------------------------------------------------------------------------------------------------------------------------------------------------------------------------------------------------------------------------------------------------------------------------------------------------------------------------------------------------------------------------------------------------------------------------------------------------------------------------------------------------------------------------------|----------------------------|
|                                                                                                                                                                                                                                                                                                                                                                                                                                                                                                                                                                                                                                                                                                                                                                                                                                                                                                                                                                                                                                                                                                                                                                                                                                                                                                                                                                                                                                                                                                                                                                                                                                                                                                                                                                                                                                                                                                                                                                                                                                                                                                                                | NO: H1330-100-30           |
|                                                                                                                                                                                                                                                                                                                                                                                                                                                                                                                                                                                                                                                                                                                                                                                                                                                                                                                                                                                                                                                                                                                                                                                                                                                                                                                                                                                                                                                                                                                                                                                                                                                                                                                                                                                                                                                                                                                                                                                                                                                                                                                                | 规格尺寸:长300×宽100×高30mm       |
|                                                                                                                                                                                                                                                                                                                                                                                                                                                                                                                                                                                                                                                                                                                                                                                                                                                                                                                                                                                                                                                                                                                                                                                                                                                                                                                                                                                                                                                                                                                                                                                                                                                                                                                                                                                                                                                                                                                                                                                                                                                                                                                                | Size:Long300×Wide100×h30mm |
|                                                                                                                                                                                                                                                                                                                                                                                                                                                                                                                                                                                                                                                                                                                                                                                                                                                                                                                                                                                                                                                                                                                                                                                                                                                                                                                                                                                                                                                                                                                                                                                                                                                                                                                                                                                                                                                                                                                                                                                                                                                                                                                                | NO: RT245-100-25           |
| CHANGE OF THE PARTY OF THE PART | 规格尺寸:长245×宽100×高25mm       |
|                                                                                                                                                                                                                                                                                                                                                                                                                                                                                                                                                                                                                                                                                                                                                                                                                                                                                                                                                                                                                                                                                                                                                                                                                                                                                                                                                                                                                                                                                                                                                                                                                                                                                                                                                                                                                                                                                                                                                                                                                                                                                                                                | Size:Long245×Wide100×h25mm |
|                                                                                                                                                                                                                                                                                                                                                                                                                                                                                                                                                                                                                                                                                                                                                                                                                                                                                                                                                                                                                                                                                                                                                                                                                                                                                                                                                                                                                                                                                                                                                                                                                                                                                                                                                                                                                                                                                                                                                                                                                                                                                                                                | NO: RT160-100-20           |
|                                                                                                                                                                                                                                                                                                                                                                                                                                                                                                                                                                                                                                                                                                                                                                                                                                                                                                                                                                                                                                                                                                                                                                                                                                                                                                                                                                                                                                                                                                                                                                                                                                                                                                                                                                                                                                                                                                                                                                                                                                                                                                                                | 规格尺寸:长160×宽100×高20mm       |
|                                                                                                                                                                                                                                                                                                                                                                                                                                                                                                                                                                                                                                                                                                                                                                                                                                                                                                                                                                                                                                                                                                                                                                                                                                                                                                                                                                                                                                                                                                                                                                                                                                                                                                                                                                                                                                                                                                                                                                                                                                                                                                                                | Size:Long160×Wide100×h20mm |