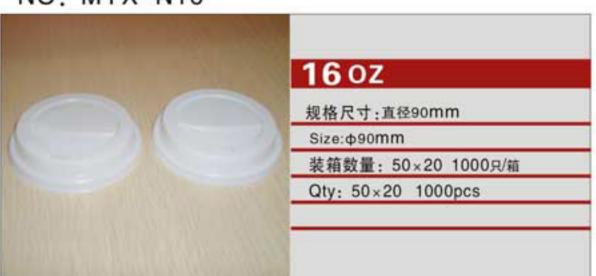

## **CCC 瓦楞杯系列**WQLENGDOUBLE CUP

NO: MYX-N8PS

NO: MYX-G8.0A

NO: MYX-N10PS

NO: MYX-G9.0A

NO: MYX-G9.0B

NO: MYX-N12

NO: MYX-G10A