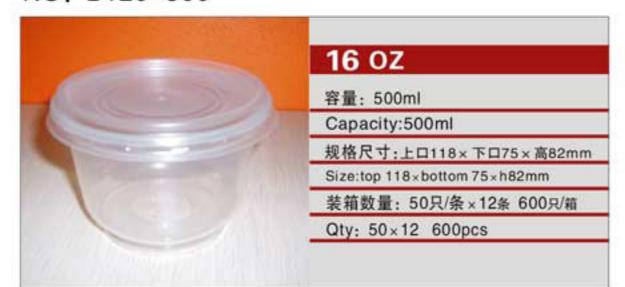

## NO: MYX-H15A

NO: MYX-H16C

NO: H-006

NO: B120-500

NO: RT220-170-38CS

NO: MYX-M9.0A

NO: AP98-650S

NO: AP98-540S