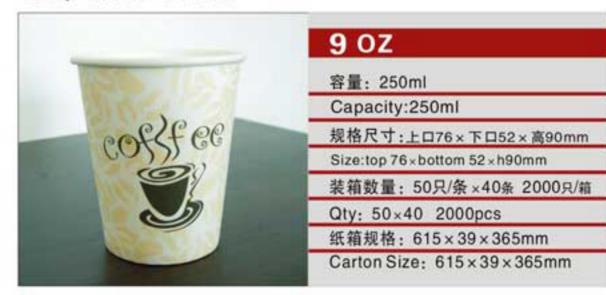

76

规格尺寸:直径10×长150mm×克重1.13g Size:Ф10×long150mm×weight1.13g

#### 编号NO: MYX-T086

规格尺寸:直径6×长195mm×克重0.38g Size: Ф6 x long 195mm x weight 0.38g

编号NO: MYX-T087

规格尺寸:直径5×长185mm×克重0.45g

Size:Φ5×long185mm×weight0.45g

编号NO: MYX-T088 规格尺寸:直径5×长210mm×克重0.52g

Size:Φ5×long210mm×weight0.52g























 $\vee$ 



NO: MYX-B2.5



NO: MYX-B3.0



NO: MYX-S060



NO: MYX-1005



NO: MYX-B4.0



NO: MYX-B6.0



NO: MYX-S061



NO: MYX-1009



NO: MYX-B7.0A



NO: MYX-B7.0B



NO: MYX-1008



NO: MYX-1007



NO: MYX-B8.0A



NO: MYX-B8.0B



NO: MYX-1081



NO: MYX-1006









NO: MYX-R050



NO: MYX-R051



NO: MYX-R052



NO: MYX-R053



NO: MYX-R054



NO: MYX-R057



NO: MYX-R060



NO: MYX-R063



NO: MYX-C82.5A



NO: MYX-C8.25B



NO: MYX-C9.0A



NO: MYX-C9.0B



NO: MYX-C9.0C



NO: MYX-C9.0D



NO: MYX-C10A



NO: MYX-C10B



19

 $\geq$ 

# **COM UNITED SERIES**PAPER PLATES SERIES

NO: MYX-D10A















纸箱规格: 620×395×450mm

Carton Size: 620 x 395 x 450mm





NO: MYX-D12A









NO: MYX-D12C









0.5





#### NO: MYX-P32A



## NO: MYX-P22A



## NO: MYX-E14A



## NO: MYX-E16A



#### NO: MYX-P14A



## NO: MYX-P15A



NO: MYX-E16B



NO: MYX-E20A



## NO: MYX-P22B



NO: MYX-P12A



NO: MYX-E22A



NO: MYX-E22B



#### NO: MYX-P85A



NO: MYX-P11A



NO: MYX-E24A



NO: MYX-E32B









NO: MYX-F8.0A



NO: MYX-F8.0B



NO: MYX-010PS



NO: MYX-O12 PVC



NO: MYX-F9.0A



NO: MYX-F9.0B



NO: L98-8K PET



NO: L78-9K PET



NO: MYX-F10A



NO: MYX-F13



NO: L83-42K PET



NO: L95-6 PET



NO: MYX-F14A



NO: MYX-F16A



NO: L98-49K PET



NO: