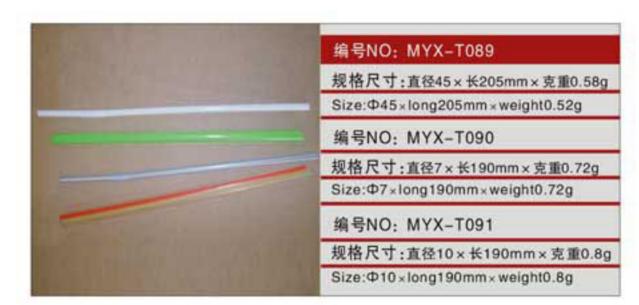

#### 编号NO: MYX-T086

规格尺寸:直径6×长195mm×克重0.38g Size: Ф6 x long 195mm x weight 0.38g

编号NO: MYX-T087

规格尺寸:直径5×长185mm×克重0.45g

Size:Φ5×long185mm×weight0.45g

编号NO: MYX-T088 规格尺寸:直径5×长210mm×克重0.52g

Size:Φ5×long210mm×weight0.52g