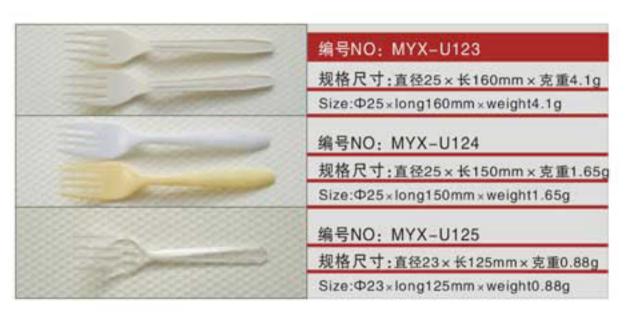

Size:Ф11×long180mm×weight1.38g

编号NO: MYX-T084

规格尺寸:直径6×长190mm×克重0.72g Size:Φ6×long190mm×weight0.72g

编号NO: MYX-T085

规格尺寸:直径6×长210mm×克重0.8g Size:Ф6×long210mm×weight0.8g





规格尺寸:直径6×长195mm×克重0.38g Size:Φ6×long195mm×weight0.38g

编号NO: MYX-U108

规格尺寸:直径5×长185mm×克重0.45g

规格尺寸:直径5×长210mm×克重0.52g Size: Ф5 x long210mm x weight0.52g



#### 编号NO: MYX-T074

规格尺寸:直径11×长190mm×克重1.38g Size: Ф11 x long190mm x weight1.38g

编号NO: MYX-T075

规格尺寸:直径11×长180mm×克重1.38g Size:Ф11×long180mm×weight1.38g

编号NO: MYX-T076

规格尺寸:直径10×长150mm×克重1.13g Size:Ф10×long150mm×weight1.13g

#### 编号NO: MYX-T086

规格尺寸:直径6×长195mm×克重0.38g Size: Ф6 x long 195mm x weight 0.38g

编号NO: MYX-T087

规格尺寸:直径5×长185mm×克重0.45g

Size:Φ5×long185mm×weight0.45g

编号NO: MYX-T088 规格尺寸:直径5×长210mm×克重0.52g

Size:Φ5×long210mm×weight0.52g























 $\vee$ 



NO: MYX-B2.5



NO: MYX-B3.0



NO: MYX-S060



NO: MYX-1005



NO: MYX-B4.0



NO: MYX-B6.0



NO: MYX-S061



NO: MYX-1009



NO: MYX-B7.0A



NO: MYX-B7.0B



NO: MYX-1008



NO: MYX-1007



NO: MYX-B8.0A



NO: MYX-B8.0B



NO: MYX-1081



NO: MYX-1006









NO: MYX-R050



NO: MYX-R051



NO: MYX-R052



NO: MYX-R053



NO: MYX-R054



NO: MYX-R057



NO: MYX-R060



NO: MYX-R063



NO: MYX-C82.5A



NO: MYX-C8.25B



NO: MYX-C9.0A



NO: MYX-C9.0B



NO: MYX-C9.0C



NO: MYX-C9.0D



NO: MYX-C10A



NO: MYX-C10B



19

 $\geq$ 

# **COM UNITED SERIES**PAPER PLATES SERIES

NO: MYX-D10A















纸箱规格: 620×395×450mm

Carton Size: 620 x 395 x 450mm





NO: MYX-D12A









NO: MYX-D12C









0.5





#### NO: MYX-P32A



## NO: MYX-P22A



## NO: MYX