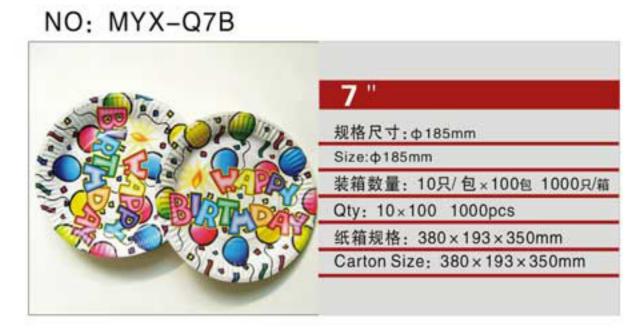

# **COM UNITED SERIES**PAPER PLATES SERIES

NO: MYX-D10A

纸箱规格: 620×395×450mm

Carton Size: 620 x 395 x 450mm

NO: MYX-D12A

NO: MYX-D12C

0.5