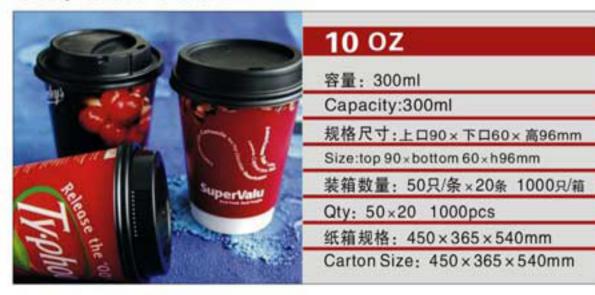

60



NO: MYX-R063



NO: MYX-C82.5A



NO: MYX-C8.25B



NO: MYX-C9.0A



NO: MYX-C9.0B



NO: MYX-C9.0C



NO: MYX-C9.0D



NO: MYX-C10A



NO: MYX-C10B



19

 $\geq$ 

# **COM UNITED SERIES**PAPER PLATES SERIES

NO: MYX-D10A















纸箱规格: 620×395×450mm

Carton Size: 620 x 395 x 450mm





NO: MYX-D12A









NO: MYX-D12C









0.5





#### NO: MYX-P32A



## NO: MYX-P22A



## NO: MYX-E14A



## NO: MYX-E16A



#### NO: MYX-P14A



## NO: MYX-P15A



NO: MYX-E16B



NO: MYX-E20A



## NO: MYX-P22B



NO: MYX-P12A



NO: MYX-E22A



NO: MYX-E22B



#### NO: MYX-P85A



NO: MYX-P11A



NO: MYX-E24A



NO: MYX-E32B









NO: MYX-F8.0A



NO: MYX-F8.0B



NO: MYX-010PS



NO: MYX-O12 PVC



NO: MYX-F9.0A



NO: MYX-F9.0B



NO: L98-8K PET



NO: L78-9K PET



NO: MYX-F10A



NO: MYX-F13



NO: L83-42K PET



NO: L95-6 PET



NO: MYX-F14A



NO: MYX-F16A



NO: L98-49K PET



NO: L93-44K PET





## **CCC 瓦楞杯系列**WQLENGDOUBLE CUP

NO: MYX-N8PS







NO: MYX-G8.0A





NO: MYX-N10PS







NO: MYX-G9.0A



NO: MYX-G9.0B



NO: MYX-N12







NO: MYX-G10A



NO: MYX-G14B



NO: MYX-N16



NO: MYX-N22



NO: MYX-G16A



NO: MYX-G16B









#### NO: MYX-H13A



## NO: MYX-H12A



## NO: H-006



## NO: P-700



## NO: MYX-H17A



## NO: MYX-H16A



NO: H-010



NO: PP-300



NO: MYX-H23A



NO: MYX-H16B



NO: H-003



NO: H-004



## NO: MYX-H15A



NO: MYX-H16C



NO: H-006



NO: B120-500









NO: RT220-170-38CS



NO: MYX-M9.0A



NO: AP98-650S



NO: AP98-540S



NO: J163-133-36G



NO: L163-133-8



NO: AP83-360



NO: AP78-300



NO: L182-133-8K



N