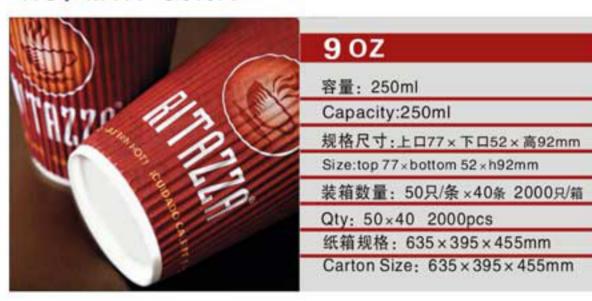

纸箱规格: 620×395×450mm

Carton Size: 620 x 395 x 450mm





NO: MYX-D12A









NO: MYX-D12C









0.5





#### NO: MYX-P32A



## NO: MYX-P22A



## NO: MYX-E14A



## NO: MYX-E16A



#### NO: MYX-P14A



## NO: MYX-P15A



NO: MYX-E16B



NO: MYX-E20A



## NO: MYX-P22B



NO: MYX-P12A



NO: MYX-E22A



NO: MYX-E22B



#### NO: MYX-P85A



NO: MYX-P11A



NO: MYX-E24A



NO: MYX-E32B









NO: MYX-F8.0A



NO: MYX-F8.0B



NO: MYX-010PS



NO: MYX-O12 PVC



NO: MYX-F9.0A



NO: MYX-F9.0B



NO: L98-8K PET



NO: L78-9K PET



NO: MYX-F10A



NO: MYX-F13



NO: L83-42K PET



NO: L95-6 PET



NO: MYX-F14A



NO: MYX-F16A



NO: L98-49K PET



NO: L93-44K PET





## **CCC 瓦楞杯系列**WQLENGDOUBLE CUP

NO: MYX-N8PS







NO: MYX-G8.0A





NO: MYX-N10PS







NO: MYX-G9.0A



NO: MYX-G9.0B



NO: MYX-N12







NO: MYX-G10A



NO: MYX-G14B



NO: MYX-N16



NO: MYX-N22



NO: MYX-G16A



NO: MYX-G16B









#### NO: MYX-H13A



## NO: MYX-H12A



## NO: H-006



## NO: P-700



## NO: MYX-H17A



## NO: MYX-H16A



NO: H-010



NO: PP-300



NO: MYX-H23A



NO: MYX-H16B



NO: H-003



NO: H-004



## NO: MYX-H15A



NO: MYX-H16C



NO: H-006



NO: B120-500









NO: RT220-170-38CS



NO: MYX-M9.0A



NO: AP98-650S



NO: AP98-540S



NO: J163-133-36G



NO: L163-133-8



NO: AP83-360



NO: AP78-300



NO: L182-133-8K



NO: I182-133-8K



NO: AP93-420



NO: AP83-360



NO: RT195-120-25



NO. BT330\_100\_30

|