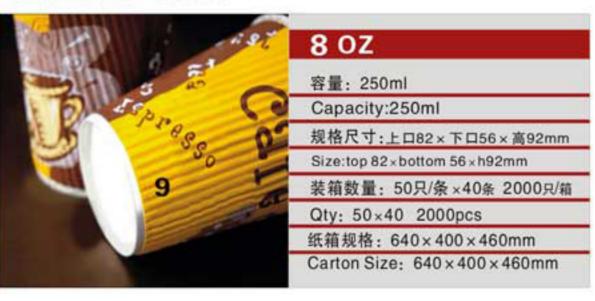

## **CCC 瓦楞杯系列**WQLENGDOUBLE CUP

NO: MYX-N8PS

NO: MYX-G8.0A

NO: MYX-N10PS

NO: MYX-G9.0A

NO: MYX-G9.0B

NO: MYX-N12

NO: MYX-G10A