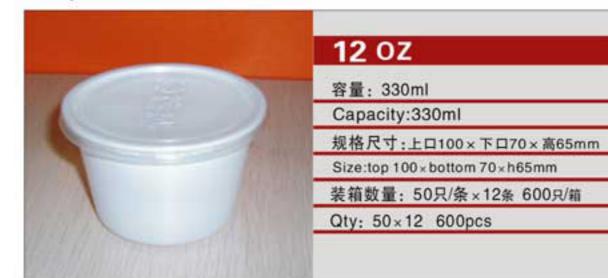

NO: RT195-120-25

NO. BT330\_100\_30

|                                                                                                                                                                                                                                                                                                                                                                                                                                                                                                                                                                                                                                                                                                                                                                                                                                                                                                                                                                                                                                                                                                                                                                                                                                                                                                                                                                                                                                                                                                                                                                                                                                                                                                                                                                                                                                                                                                                                                                                                                                                                                                                                | NO: RT330-100-30           |
|--------------------------------------------------------------------------------------------------------------------------------------------------------------------------------------------------------------------------------------------------------------------------------------------------------------------------------------------------------------------------------------------------------------------------------------------------------------------------------------------------------------------------------------------------------------------------------------------------------------------------------------------------------------------------------------------------------------------------------------------------------------------------------------------------------------------------------------------------------------------------------------------------------------------------------------------------------------------------------------------------------------------------------------------------------------------------------------------------------------------------------------------------------------------------------------------------------------------------------------------------------------------------------------------------------------------------------------------------------------------------------------------------------------------------------------------------------------------------------------------------------------------------------------------------------------------------------------------------------------------------------------------------------------------------------------------------------------------------------------------------------------------------------------------------------------------------------------------------------------------------------------------------------------------------------------------------------------------------------------------------------------------------------------------------------------------------------------------------------------------------------|----------------------------|
|                                                                                                                                                                                                                                                                                                                                                                                                                                                                                                                                                                                                                                                                                                                                                                                                                                                                                                                                                                                                                                                                                                                                                                                                                                                                                                                                                                                                                                                                                                                                                                                                                                                                                                                                                                                                                                                                                                                                                                                                                                                                                                                                | NO: H1330-100-30           |
|                                                                                                                                                                                                                                                                                                                                                                                                                                                                                                                                                                                                                                                                                                                                                                                                                                                                                                                                                                                                                                                                                                                                                                                                                                                                                                                                                                                                                                                                                                                                                                                                                                                                                                                                                                                                                                                                                                                                                                                                                                                                                                                                | 规格尺寸:长300×宽100×高30mm       |
|                                                                                                                                                                                                                                                                                                                                                                                                                                                                                                                                                                                                                                                                                                                                                                                                                                                                                                                                                                                                                                                                                                                                                                                                                                                                                                                                                                                                                                                                                                                                                                                                                                                                                                                                                                                                                                                                                                                                                                                                                                                                                                                                | Size:Long300×Wide100×h30mm |
|                                                                                                                                                                                                                                                                                                                                                                                                                                                                                                                                                                                                                                                                                                                                                                                                                                                                                                                                                                                                                                                                                                                                                                                                                                                                                                                                                                                                                                                                                                                                                                                                                                                                                                                                                                                                                                                                                                                                                                                                                                                                                                                                | NO: RT245-100-25           |
| CHANGE OF THE PARTY OF THE PART | 规格尺寸:长245×宽100×高25mm       |
|                                                                                                                                                                                                                                                                                                                                                                                                                                                                                                                                                                                                                                                                                                                                                                                                                                                                                                                                                                                                                                                                                                                                                                                                                                                                                                                                                                                                                                                                                                                                                                                                                                                                                                                                                                                                                                                                                                                                                                                                                                                                                                                                | Size:Long245×Wide100×h25mm |
|                                                                                                                                                                                                                                                                                                                                                                                                                                                                                                                                                                                                                                                                                                                                                                                                                                                                                                                                                                                                                                                                                                                                                                                                                                                                                                                                                                                                                                                                                                                                                                                                                                                                                                                                                                                                                                                                                                                                                                                                                                                                                                                                | NO: RT160-100-20           |
|                                                                                                                                                                                                                                                                                                                                                                                                                                                                                                                                                                                                                                                                                                                                                                                                                                                                                                                                                                                                                                                                                                                                                                                                                                                                                                                                                                                                                                                                                                                                                                                                                                                                                                                                                                                                                                                                                                                                                                                                                                                                                                                                | 规格尺寸:长160×宽100×高20mm       |
|                                                                                                                                                                                                                                                                                                                                                                                                                                                                                                                                                                                                                                                                                                                                                                                                                                                                                                                                                                                                                                                                                                                                                                                                                                                                                                                                                                                                                                                                                                                                                                                                                                                                                                                                                                                                                                                                                                                                                                                                                                                                                                                                | Size:Long160×Wide100×h20mm |