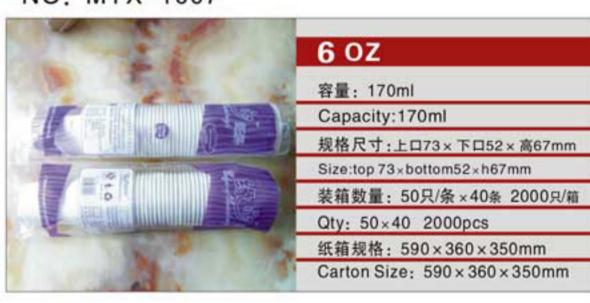

 $\vee$ 

NO: MYX-B2.5

NO: MYX-B3.0

NO: MYX-S060

NO: MYX-1005

NO: MYX-B4.0

NO: MYX-B6.0

NO: MYX-S061

NO: MYX-1009

NO: MYX-B7.0A

NO: MYX-B7.0B

NO: MYX-1008

NO: MYX-1007

NO: MYX-B8.0A

NO: MYX-B8.0B

NO: MYX-1081