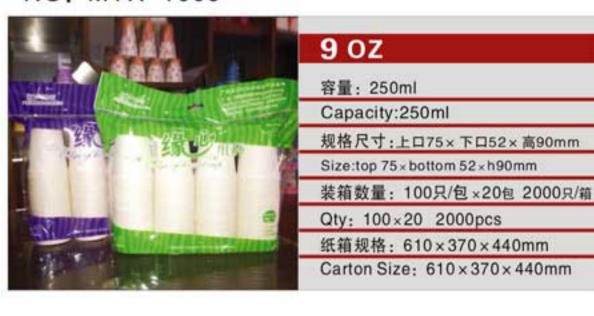

×long210mm×weight0.8g





规格尺寸:直径6×长195mm×克重0.38g Size:Φ6×long195mm×weight0.38g

编号NO: MYX-U108

规格尺寸:直径5×长185mm×克重0.45g

规格尺寸:直径5×长210mm×克重0.52g Size: Ф5 x long210mm x weight0.52g



#### 编号NO: MYX-T074

规格尺寸:直径11×长190mm×克重1.38g Size: Ф11 x long190mm x weight1.38g

编号NO: MYX-T075

规格尺寸:直径11×长180mm×克重1.38g Size:Ф11×long180mm×weight1.38g

编号NO: MYX-T076

规格尺寸:直径10×长150mm×克重1.13g Size:Ф10×long150mm×weight1.13g

#### 编号NO: MYX-T086

规格尺寸:直径6×长195mm×克重0.38g Size: Ф6 x long 195mm x weight 0.38g

编号NO: MYX-T087

规格尺寸:直径5×长185mm×克重0.45g

Size:Φ5×long185mm×weight0.45g

编号NO: MYX-T088 规格尺寸:直径5×长210mm×克重0.52g

Size:Φ5×long210mm×weight0.52g























 $\vee$ 



NO: MYX-B2.5



NO: MYX-B3.0



NO: MYX-S060



NO: MYX-1005



NO: MYX-B4.0



NO: MYX-B6.0



NO: MYX-S061



NO: MYX-1009



NO: MYX-B7.0A



NO: MYX-B7.0B



NO: MYX-1008



NO: MYX-1007



NO: MYX-B8.0A



NO: MYX-B8.0B



NO: MYX-1081



NO: MYX-1006









NO: MYX-R050



NO: MYX-R051



NO: MYX-R052



NO: MYX-R053



NO: MYX-R054



NO: MYX-R057



NO: MYX-R060



NO: MYX-R063



NO: MYX-C82.5A



NO: MYX-C8.25B



NO: MYX-C9.0A



NO: MYX-C9.0B



NO: MYX-C9.0C



NO: MYX-C9.0D



NO: MYX-C10A



NO: MYX-C10B



19

 $\geq$ 

# **COM UNITED SERIES**PAPER PLATES SERIES

NO: MYX-D10A















纸箱规格: 620×395×450mm

Carton Size: 620 x 395 x 450mm





NO: MYX-D12A









NO: MYX-D12C









0.5





#### NO: MYX-P32A



## NO: MYX-P22A



## NO: MYX-E14A



## NO: MYX-E16A



#### NO: MYX-P14A



## NO: MYX-P15A



NO: MYX-E16B



NO: MYX-E20A



## NO: MYX-P22B



NO: MYX-P12A



NO: MYX-E22A