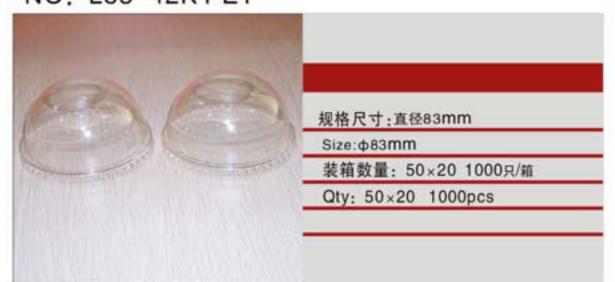

5A



NO: MYX-C8.25B



NO: MYX-C9.0A



NO: MYX-C9.0B



NO: MYX-C9.0C



NO: MYX-C9.0D



NO: MYX-C10A



NO: MYX-C10B



19

 $\geq$ 

# **COM UNITED SERIES**PAPER PLATES SERIES

NO: MYX-D10A















纸箱规格: 620×395×450mm

Carton Size: 620 x 395 x 450mm





NO: MYX-D12A









NO: MYX-D12C









0.5





#### NO: MYX-P32A



## NO: MYX-P22A



## NO: MYX-E14A



## NO: MYX-E16A



#### NO: MYX-P14A



## NO: MYX-P15A



NO: MYX-E16B



NO: MYX-E20A



## NO: MYX-P22B



NO: MYX-P12A



NO: MYX-E22A



NO: MYX-E22B



#### NO: MYX-P85A



NO: MYX-P11A



NO: MYX-E24A



NO: MYX-E32B









NO: MYX-F8.0A



NO: MYX-F8.0B



NO: MYX-010PS



NO: MYX-O12 PVC



NO: MYX-F9.0A



NO: MYX-F9.0B



NO: L98-8K PET



NO: L78-9K PET



NO: MYX-F10A



NO: MYX-F13



NO: L83-42K PET



NO: L95-6 PET



NO: MYX-F14A



NO: MYX-F16A



NO: L98-49K PET



NO: L93-44K PET





## **CCC 瓦楞杯系列**WQLENGDOUBLE CUP

NO: MYX-N8PS







NO: MYX-G8.0A





NO: MYX-N10PS







NO: MYX-G9.0A



NO: MYX-G9.0B



NO: MYX-N12







NO: MYX-G10A



NO: MYX-G14B



NO: MYX-N16



NO: MYX-N22



NO: MYX-G16A



NO: MYX-G16B









#### NO: MYX-H13A



## NO: MYX-H12A



## NO: H-006



## NO: P-700



## NO: MYX-H17A



## NO: MYX-H16A



NO: H-010



NO: PP-300



NO: MYX-H23A



NO: MYX-H16B



NO: H-003



NO: H-004



## NO: MYX-H15A



NO: MYX-H16C



NO: H-006



NO: B120-500









NO: RT220-170-38CS



NO: MYX-M9.0A



NO: AP98-650S



NO: AP98-540S



NO: J163-133-36G



NO: L163-133-8



NO: AP83-360



NO: AP78-300



NO: L182-133-8K



NO: I182-133-8K



NO: AP93-420