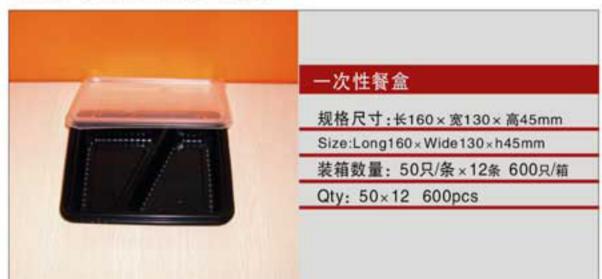

# **COM UNITED SERIES**PAPER PLATES SERIES

NO: MYX-D10A

纸箱规格: 620×395×450mm

Carton Size: 620 x 395 x 450mm

NO: MYX-D12A

NO: MYX-D12C

0.5