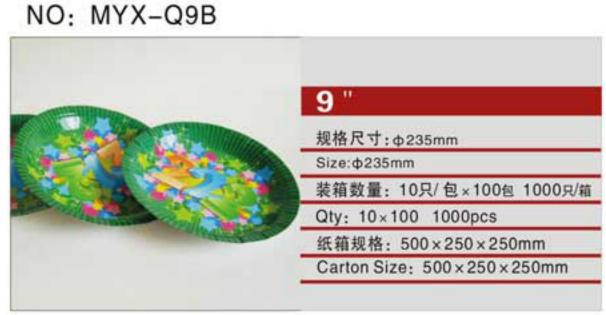

weight 0.38g

编号NO: MYX-T087

规格尺寸:直径5×长185mm×克重0.45g

Size:Φ5×long185mm×weight0.45g

编号NO: MYX-T088 规格尺寸:直径5×长210mm×克重0.52g

Size:Φ5×long210mm×weight0.52g























 $\vee$ 



NO: MYX-B2.5



NO: MYX-B3.0



NO: MYX-S060



NO: MYX-1005



NO: MYX-B4.0



NO: MYX-B6.0



NO: MYX-S061



NO: MYX-1009



NO: MYX-B7.0A



NO: MYX-B7.0B



NO: MYX-1008



NO: MYX-1007



NO: MYX-B8.0A



NO: MYX-B8.0B



NO: MYX-1081



NO: MYX-1006









NO: MYX-R050



NO: MYX-R051



NO: MYX-R052



NO: MYX-R053



NO: MYX-R054



NO: MYX-R057



NO: MYX-R060



NO: MYX-R063



NO: MYX-C82.5A



NO: MYX-C8.25B



NO: MYX-C9.0A



NO: MYX-C9.0B



NO: MYX-C9.0C



NO: MYX-C9.0D



NO: MYX-C10A



NO: MYX-C10B



19

 $\geq$ 

# **COM UNITED SERIES**PAPER PLATES SERIES

NO: MYX-D10A















纸箱规格: 620×395×450mm

Carton Size: 620 x 395 x 450mm





NO: MYX-D12A









NO: MYX-D12C









0.5





#### NO: MYX-P32A



## NO: MYX-P22A



## NO: MYX-E14A



## NO: MYX-E16A



#### NO: MYX-P14A



## NO: MYX-P15A



NO: MYX-E16B



NO: MYX-E20A



## NO: MYX-P22B



NO: MYX-P12A



NO: MYX-E22A



NO: MYX-E22B



#### NO: MYX-P85A



NO: MYX-P11A



NO: MYX-E24A



NO: MYX-E32B









NO: MYX-F8.0A



NO: MYX-F8.0B



NO: MYX-010PS



NO: MYX-O12 PVC



NO: MYX-F9.0A



NO: MYX-F9.0B



NO: L98-8K PET



NO: L78-9K PET



NO: MYX-F10A



NO: MYX-F13



NO: L83-42K PET



NO: L95-6 PET



NO: MYX-F14A



NO: MYX-F16A



NO: L98-49K PET



NO: L93-44K PET





## **CCC 瓦楞杯系列**WQLENGDOUBLE CUP

NO: MYX-N8PS







NO: MYX-G8.0A





NO: MYX-N10PS







NO: MYX-G9.0A