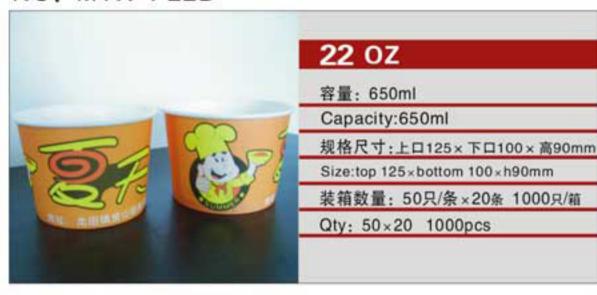

## NO: MYX-H15A

NO: MYX-H16C

NO: H-006

NO: B120-500

NO: RT220-170-38CS

NO: MYX-M9.0A

NO: AP98-650S

NO: AP98-540S