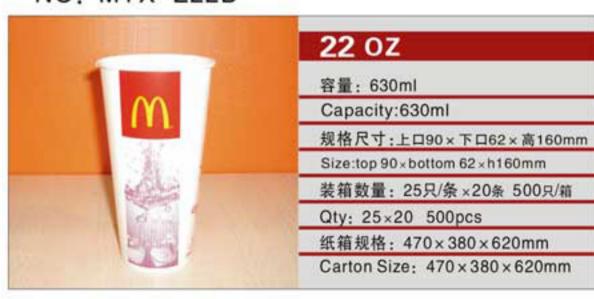

## NO: MYX-H15A

NO: MYX-H16C

NO: H-006

NO: B120-500

NO: RT220-170-38CS

NO: MYX-M9.0A

NO: AP98-650S

NO: AP98-540S