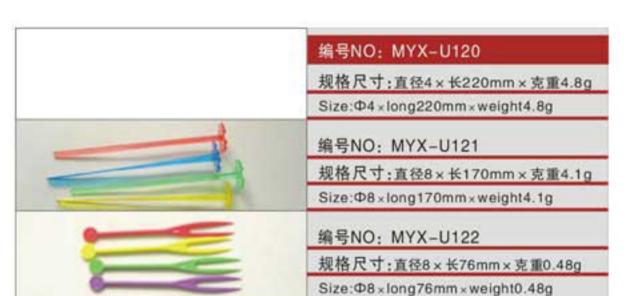

×克重1.38g Size:Ф11×long180mm×weight1.38g

编号NO: MYX-T084

规格尺寸:直径6×长190mm×克重0.72g Size:Φ6×long190mm×weight0.72g

编号NO: MYX-T085

规格尺寸:直径6×长210mm×克重0.8g Size:Ф6×long210mm×weight0.8g





规格尺寸:直径6×长195mm×克重0.38g Size:Φ6×long195mm×weight0.38g

编号NO: MYX-U108

规格尺寸:直径5×长185mm×克重0.45g

规格尺寸:直径5×长210mm×克重0.52g Size: Ф5 x long210mm x weight0.52g



#### 编号NO: MYX-T074

规格尺寸:直径11×长190mm×克重1.38g Size: Ф11 x long190mm x weight1.38g

编号NO: MYX-T075

规格尺寸:直径11×长180mm×克重1.38g Size:Ф11×long180mm×weight1.38g

编号NO: MYX-T076

规格尺寸:直径10×长150mm×克重1.13g Size:Ф10×long150mm×weight1.13g

#### 编号NO: MYX-T086

规格尺寸:直径6×长195mm×克重0.38g Size: Ф6 x long 195mm x weight 0.38g

编号NO: MYX-T087

规格尺寸:直径5×长185mm×克重0.45g

Size:Φ5×long185mm×weight0.45g

编号NO: MYX-T088 规格尺寸:直径5×长210mm×克重0.52g

Size:Φ5×long210mm×weight0.52g























 $\vee$ 



NO: MYX-B2.5



NO: MYX-B3.0



NO: MYX-S060



NO: MYX-1005



NO: MYX-B4.0



NO: MYX-B6.0



NO: MYX-S061



NO: MYX-1009



NO: MYX-B7.0A



NO: MYX-B7.0B



NO: MYX-1008



NO: MYX-1007



NO: MYX-B8.0A



NO: MYX-B8.0B



NO: MYX-1081



NO: MYX-1006









NO: MYX-R050



NO: MYX-R051



NO: MYX-R052



NO: MYX-R053



NO: MYX-R054



NO: MYX-R057



NO: MYX-R060



NO: MYX-R063



NO: MYX-C82.5A



NO: MYX-C8.25B



NO: MYX-C9.0A



NO: MYX-C9.0B



NO: MYX-C9.0C



NO: MYX-C9.0D



NO: MYX-C10A



NO: MYX-C10B



19

 $\geq$ 

# **COM UNITED SERIES**PAPER PLATES SERIES

NO: MYX-D10A















纸箱规格: 620×395×450mm

Carton Size: 620 x 395 x 450mm





NO: MYX-D12A









NO: MYX-D12C









0.5





#### NO: MYX-P32A



## NO: MYX-P22A



##