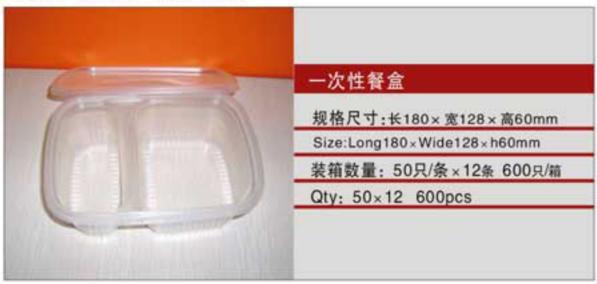

NO: RT195-120-25

NO. BT330\_100\_30

|                                                                                                                                                                                                                                                                                                                                                                                                                                                                                                                                                                                                                                                                                                                                                                                                                                                                                                                                                                                                                                                                                                                                                                                                                                                                                                                                                                                                                                                                                                                                                                                                                                                                                                                                                                                                                                                                                                                                                                                                                                                                                                                                | NO: RT330-100-30           |
|--------------------------------------------------------------------------------------------------------------------------------------------------------------------------------------------------------------------------------------------------------------------------------------------------------------------------------------------------------------------------------------------------------------------------------------------------------------------------------------------------------------------------------------------------------------------------------------------------------------------------------------------------------------------------------------------------------------------------------------------------------------------------------------------------------------------------------------------------------------------------------------------------------------------------------------------------------------------------------------------------------------------------------------------------------------------------------------------------------------------------------------------------------------------------------------------------------------------------------------------------------------------------------------------------------------------------------------------------------------------------------------------------------------------------------------------------------------------------------------------------------------------------------------------------------------------------------------------------------------------------------------------------------------------------------------------------------------------------------------------------------------------------------------------------------------------------------------------------------------------------------------------------------------------------------------------------------------------------------------------------------------------------------------------------------------------------------------------------------------------------------|----------------------------|
|                                                                                                                                                                                                                                                                                                                                                                                                                                                                                                                                                                                                                                                                                                                                                                                                                                                                                                                                                                                                                                                                                                                                                                                                                                                                                                                                                                                                                                                                                                                                                                                                                                                                                                                                                                                                                                                                                                                                                                                                                                                                                                                                | NO: H1330-100-30           |
|                                                                                                                                                                                                                                                                                                                                                                                                                                                                                                                                                                                                                                                                                                                                                                                                                                                                                                                                                                                                                                                                                                                                                                                                                                                                                                                                                                                                                                                                                                                                                                                                                                                                                                                                                                                                                                                                                                                                                                                                                                                                                                                                | 规格尺寸:长300×宽100×高30mm       |
|                                                                                                                                                                                                                                                                                                                                                                                                                                                                                                                                                                                                                                                                                                                                                                                                                                                                                                                                                                                                                                                                                                                                                                                                                                                                                                                                                                                                                                                                                                                                                                                                                                                                                                                                                                                                                                                                                                                                                                                                                                                                                                                                | Size:Long300×Wide100×h30mm |
|                                                                                                                                                                                                                                                                                                                                                                                                                                                                                                                                                                                                                                                                                                                                                                                                                                                                                                                                                                                                                                                                                                                                                                                                                                                                                                                                                                                                                                                                                                                                                                                                                                                                                                                                                                                                                                                                                                                                                                                                                                                                                                                                | NO: RT245-100-25           |
| CHANGE OF THE PARTY OF THE PART | 规格尺寸:长245×宽100×高25mm       |
|                                                                                                                                                                                                                                                                                                                                                                                                                                                                                                                                                                                                                                                                                                                                                                                                                                                                                                                                                                                                                                                                                                                                                                                                                                                                                                                                                                                                                                                                                                                                                                                                                                                                                                                                                                                                                                                                                                                                                                                                                                                                                                                                | Size:Long245×Wide100×h25mm |
|                                                                                                                                                                                                                                                                                                                                                                                                                                                                                                                                                                                                                                                                                                                                                                                                                                                                                                                                                                                                                                                                                                                                                                                                                                                                                                                                                                                                                                                                                                                                                                                                                                                                                                                                                                                                                                                                                                                                                                                                                                                                                                                                | NO: RT160-100-20           |
|                                                                                                                                                                                                                                                                                                                                                                                                                                                                                                                                                                                                                                                                                                                                                                                                                                                                                                                                                                                                                                                                                                                                                                                                                                                                                                                                                                                                                                                                                                                                                                                                                                                                                                                                                                                                                                                                                                                                                                                                                                                                                                                                | 规格尺寸:长160×宽100×高20mm       |
|                                                                                                                                                                                                                                                                                                                                                                                                                                                                                                                                                                                                                                                                                                                                                                                                                                                                                                                                                                                                                                                                                                                                                                                                                                                                                                                                                                                                                                                                                                                                                                                                                                                                                                                                                                                                                                                                                                                                                                                                                                                                                                                                | Size:Long160×Wide100×h20mm |