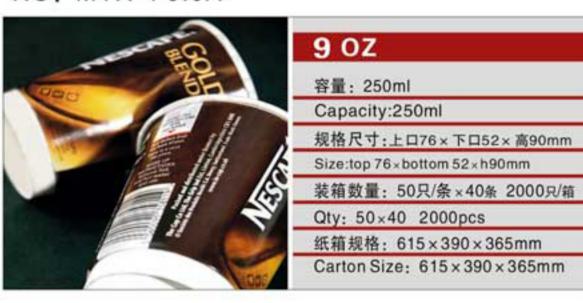

YX-R052



NO: MYX-R053



NO: MYX-R054



NO: MYX-R057



NO: MYX-R060



NO: MYX-R063



NO: MYX-C82.5A



NO: MYX-C8.25B



NO: MYX-C9.0A



NO: MYX-C9.0B



NO: MYX-C9.0C



NO: MYX-C9.0D



NO: MYX-C10A



NO: MYX-C10B



19

 $\geq$ 

# **COM UNITED SERIES**PAPER PLATES SERIES

NO: MYX-D10A















纸箱规格: 620×395×450mm

Carton Size: 620 x 395 x 450mm





NO: MYX-D12A









NO: MYX-D12C









0.5





#### NO: MYX-P32A



## NO: MYX-P22A



## NO: MYX-E14A



## NO: MYX-E16A



#### NO: MYX-P14A



## NO: MYX-P15A



NO: MYX-E16B



NO: MYX-E20A



## NO: MYX-P22B



NO: MYX-P12A



NO: MYX-E22A



NO: MYX-E22B



#### NO: MYX-P85A



NO: MYX-P11A



NO: MYX-E24A



NO: MYX-E32B









NO: MYX-F8.0A



NO: MYX-F8.0B



NO: MYX-010PS



NO: MYX-O12 PVC



NO: MYX-F9.0A



NO: MYX-F9.0B



NO: L98-8K PET



NO: L78-9K PET



NO: MYX-F10A



NO: MYX-F13



NO: L83-42K PET



NO: L95-6 PET



NO: MYX-F14A



NO: MYX-F16A



NO: L98-49K PET



NO: L93-44K PET





## **CCC 瓦楞杯系列**WQLENGDOUBLE CUP

NO: MYX-N8PS







NO: MYX-G8.0A





NO: MYX-N10PS







NO: MYX-G9.0A



NO: MYX-G9.0B



NO: MYX-N12







NO: MYX-G10A



NO: MYX-G14B



NO: MYX-N16



NO: MYX-N22



NO: MYX-G16A



NO: MYX-G16B









#### NO: MYX-H13A



## NO: MYX-H12A



## NO: H-006



## NO: P-700



## NO: MYX-H17A



## NO: MYX-H16A



NO: H-010



NO: PP-300



NO: MYX-H23A



NO: MYX-H16B



NO: H-003



NO: H-004



## NO: MYX-H15A



NO: MYX-H16C



NO: H-006



NO: B120-500









NO: RT220-170-38CS



NO: MYX-M9.0A



NO: AP98-650S



NO: AP98-540S



NO: J163-133-36G



N