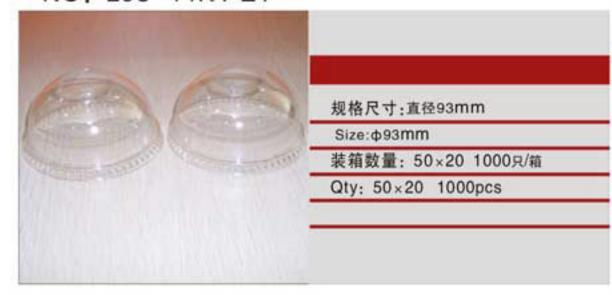

D



NO: MYX-C10A



NO: MYX-C10B



19

 $\geq$ 

# **COM UNITED SERIES**PAPER PLATES SERIES

NO: MYX-D10A















纸箱规格: 620×395×450mm

Carton Size: 620 x 395 x 450mm





NO: MYX-D12A









NO: MYX-D12C









0.5





#### NO: MYX-P32A



## NO: MYX-P22A



## NO: MYX-E14A



## NO: MYX-E16A



#### NO: MYX-P14A



## NO: MYX-P15A



NO: MYX-E16B



NO: MYX-E20A



## NO: MYX-P22B



NO: MYX-P12A



NO: MYX-E22A



NO: MYX-E22B



#### NO: MYX-P85A



NO: MYX-P11A



NO: MYX-E24A



NO: MYX-E32B









NO: MYX-F8.0A



NO: MYX-F8.0B



NO: MYX-010PS



NO: MYX-O12 PVC



NO: MYX-F9.0A



NO: MYX-F9.0B



NO: L98-8K PET



NO: L78-9K PET



NO: MYX-F10A



NO: MYX-F13



NO: L83-42K PET



NO: L95-6 PET



NO: MYX-F14A



NO: MYX-F16A



NO: L98-49K PET



NO: L93-44K PET





## **CCC 瓦楞杯系列**WQLENGDOUBLE CUP

NO: MYX-N8PS







NO: MYX-G8.0A





NO: MYX-N10PS







NO: MYX-G9.0A



NO: MYX-G9.0B



NO: MYX-N12







NO: MYX-G10A



NO: MYX-G14B



NO: MYX-N16



NO: MYX-N22



NO: MYX-G16A



NO: MYX-G16B









#### NO: MYX-H13A



## NO: MYX-H12A



## NO: H-006



## NO: P-700



## NO: MYX-H17A



## NO: MYX-H16A



NO: H-010



NO: PP-300



NO: MYX-H23A



NO: MYX-H16B



NO: H-003



NO: H-004



## NO: MYX-H15A



NO: MYX-H16C



NO: H-006



NO: B120-500









NO: RT220-170-38CS



NO: MYX-M9.0A



NO: AP98-650S



NO: AP98-540S



NO: J163-133-36G



NO: L163-133-8



NO: AP83-360



NO: AP78-300



NO: L182-133-8K



NO: I182-133-8K



NO: AP93-420



NO: AP83-360



NO: RT195-120-25



NO. BT330\_100\_30

|