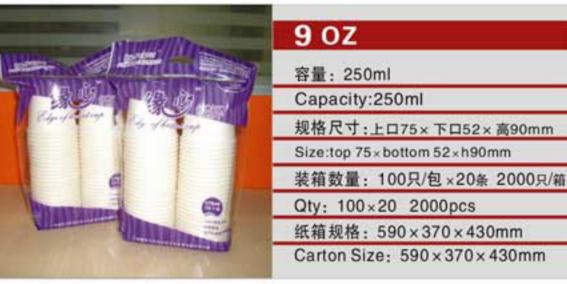

NO: MYX-R063

NO: MYX-C82.5A

NO: MYX-C8.25B

NO: MYX-C9.0A

NO: MYX-C9.0B

NO: MYX-C9.0C

NO: MYX-C9.0D

NO: MYX-C10A