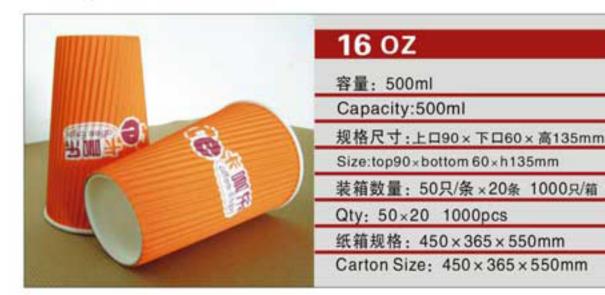

## **CCC 瓦楞杯系列**WQLENGDOUBLE CUP

NO: MYX-N8PS

NO: MYX-G8.0A

NO: MYX-N10PS

NO: MYX-G9.0A

NO: MYX-G9.0B

NO: MYX-N12

NO: MYX-G10A