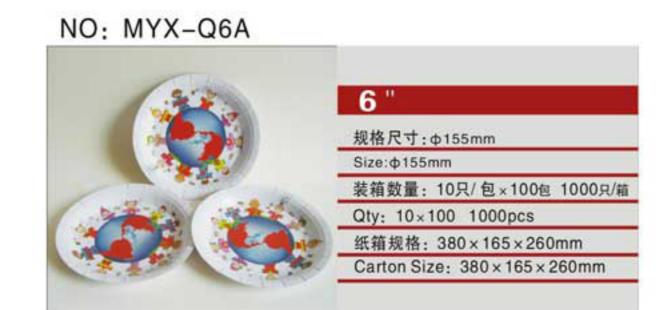

# **COM UNITED SERIES**PAPER PLATES SERIES

NO: MYX-D10A

纸箱规格: 620×395×450mm

Carton Size: 620 x 395 x 450mm

NO: MYX-D12A

NO: MYX-D12C

0.5