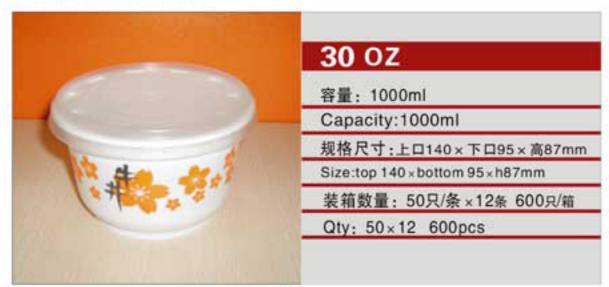

| Size:Long160×Wide100×h20mm |

NO: AP98-700



NO: AP93-530







NO: AP78-260



NO: AP83-235



NO: B141-850



NO: B120-400



NO: AP78-210



NO: AP93-260



NO: B120-500



NO: C95-55-250



NO: SB141-500



NO: MYX-K13B

|    | 11 OZ                            |
|----|----------------------------------|
| 1. | 容量: 300ml                        |
|    | Capacity:300ml                   |
|    | 规格尺寸:上口120×下口60×高52mm            |
|    | Size:top 120 × bottom 60 × h52mm |
|    | 装箱数量: 50只/条×20条 1000只/箱          |
|    | Qty: 50×20 1000pcs               |

NO: RC100-330A



NO: RC95-200



NO: C95-540



NO: C95-140-620



NO: MYX-L480



NO: MYX-L290



11





## PT. Asa Cipta Semesta (ACSINDO)

Phone: +62-21-38784085 / 38784087

Mobile: +62-87880709799 / 83899992873

Fax: +62-21-6625056

Email: enquiry@acsindo.com

Web: http://www.acsindo.com

Address: Jl. Jembatan Tiga No.35 F-H Jakarta 14440.