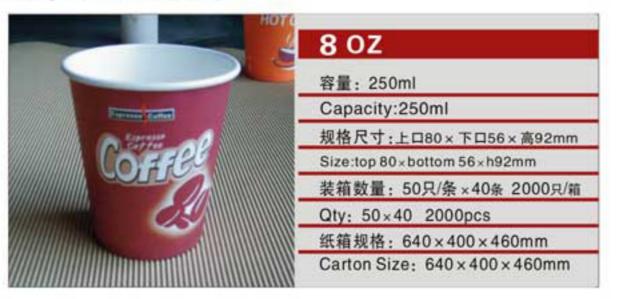

尺寸:直径5×长185mm×克重0.45g

规格尺寸:直径5×长210mm×克重0.52g Size: Ф5 x long210mm x weight0.52g



#### 编号NO: MYX-T074

规格尺寸:直径11×长190mm×克重1.38g Size: Ф11 x long190mm x weight1.38g

编号NO: MYX-T075

规格尺寸:直径11×长180mm×克重1.38g Size:Ф11×long180mm×weight1.38g

编号NO: MYX-T076

规格尺寸:直径10×长150mm×克重1.13g Size:Ф10×long150mm×weight1.13g

#### 编号NO: MYX-T086

规格尺寸:直径6×长195mm×克重0.38g Size: Ф6 x long 195mm x weight 0.38g

编号NO: MYX-T087

规格尺寸:直径5×长185mm×克重0.45g

Size:Φ5×long185mm×weight0.45g

编号NO: MYX-T088 规格尺寸:直径5×长210mm×克重0.52g

Size:Φ5×long210mm×weight0.52g























 $\vee$ 



NO: MYX-B2.5



NO: MYX-B3.0



NO: MYX-S060



NO: MYX-1005



NO: MYX-B4.0



NO: MYX-B6.0



NO: MYX-S061



NO: MYX-1009



NO: MYX-B7.0A



NO: MYX-B7.0B



NO: MYX-1008



NO: MYX-1007



NO: MYX-B8.0A



NO: MYX-B8.0B



NO: MYX-1081



NO: MYX-1006









NO: MYX-R050



NO: MYX-R051



NO: MYX-R052



NO: MYX-R053



NO: MYX-R054



NO: MYX-R057



NO: MYX-R060



NO: MYX-R063



NO: MYX-C82.5A



NO: MYX-C8.25B



NO: MYX-C9.0A



NO: MYX-C9.0B



NO: MYX-C9.0C



NO: MYX-C9.0D



NO: MYX-C10A



NO: MYX-C10B



19

 $\geq$ 

# **COM UNITED SERIES**PAPER PLATES SERIES

NO: MYX-D10A















纸箱规格: 620×395×450mm

Carton Size: 620 x 395 x 450mm





NO: MYX-D12A









NO: MYX-D12C









0.5





#### NO: MYX-P32A



## NO: MYX-P22A



## NO: MYX-E14A



## NO: MYX-E16A



#### NO: MYX-P14A



## NO: MYX-P15A



NO: MYX-E16B



NO: MYX-E20A



## NO: MYX-P22B



NO: MYX-P12A



NO: MYX-E22A



NO: MYX-E22B



#### NO: MYX-P85A



NO: MYX-P11A



NO: MYX-E24A



NO: MYX-E32B









NO: MYX-