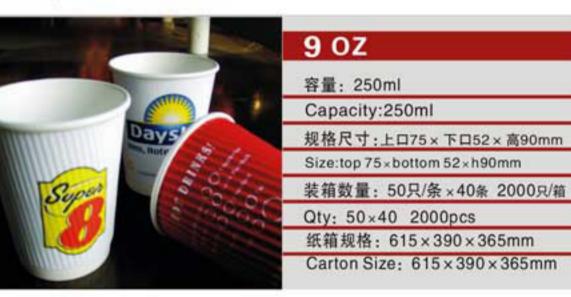

20×395×450mm

Carton Size: 620 x 395 x 450mm





NO: MYX-D12A









NO: MYX-D12C









0.5





#### NO: MYX-P32A



## NO: MYX-P22A



## NO: MYX-E14A



## NO: MYX-E16A



#### NO: MYX-P14A



## NO: MYX-P15A



NO: MYX-E16B



NO: MYX-E20A



## NO: MYX-P22B



NO: MYX-P12A



NO: MYX-E22A



NO: MYX-E22B



#### NO: MYX-P85A



NO: MYX-P11A



NO: MYX-E24A



NO: MYX-E32B









NO: MYX-F8.0A



NO: MYX-F8.0B



NO: MYX-010PS



NO: MYX-O12 PVC



NO: MYX-F9.0A



NO: MYX-F9.0B



NO: L98-8K PET



NO: L78-9K PET



NO: MYX-F10A



NO: MYX-F13



NO: L83-42K PET



NO: L95-6 PET



NO: MYX-F14A



NO: MYX-F16A



NO: L98-49K PET



NO: L93-44K PET





## **CCC 瓦楞杯系列**WQLENGDOUBLE CUP

NO: MYX-N8PS







NO: MYX-G8.0A





NO: MYX-N10PS







NO: MYX-G9.0A



NO: MYX-G9.0B



NO: MYX-N12







NO: MYX-G10A



NO: MYX-G14B



NO: MYX-N16



NO: MYX-N22



NO: MYX-G16A



NO: MYX-G16B









#### NO: MYX-H13A



## NO: MYX-H12A



## NO: H-006



## NO: P-700



## NO: MYX-H17A



## NO: MYX-H16A



NO: H-010



NO: PP-300



NO: MYX-H23A



NO: MYX-H16B



NO: H-003



NO: H-004



## NO: MYX-H15A



NO: MYX-H16C



NO: H-006



NO: B120-500









NO: RT220-170-38CS



NO: MYX-M9.0A



NO: AP98-650S



NO: AP98-540S



NO: J163-133-36G



NO: L163-133-8



NO: AP83-360



NO: AP78-300



NO: L182-133-8K



NO: I182-133-8K



NO: AP93-420



NO: AP83-360



NO: RT195-120-25



NO. BT330\_100\_30

|