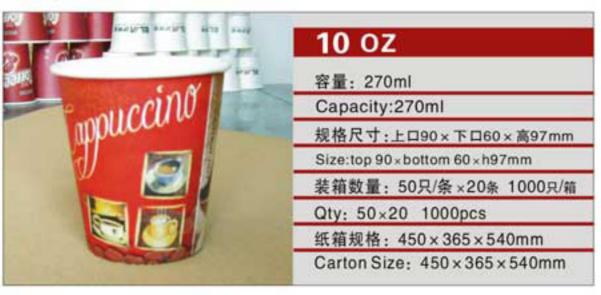

:Ф10×long150mm×weight1.13g

#### 编号NO: MYX-T086

规格尺寸:直径6×长195mm×克重0.38g Size: Ф6 x long 195mm x weight 0.38g

编号NO: MYX-T087

规格尺寸:直径5×长185mm×克重0.45g

Size:Φ5×long185mm×weight0.45g

编号NO: MYX-T088 规格尺寸:直径5×长210mm×克重0.52g

Size:Φ5×long210mm×weight0.52g























 $\vee$ 



NO: MYX-B2.5



NO: MYX-B3.0



NO: MYX-S060



NO: MYX-1005



NO: MYX-B4.0



NO: MYX-B6.0



NO: MYX-S061



NO: MYX-1009



NO: MYX-B7.0A



NO: MYX-B7.0B



NO: MYX-1008



NO: MYX-1007



NO: MYX-B8.0A



NO: MYX-B8.0B



NO: MYX-1081



NO: MYX-1006









NO: MYX-R050



NO: MYX-R051



NO: MYX-R052



NO: MYX-R053



NO: MYX-R054



NO: MYX-R057



NO: MYX-R060



NO: MYX-R063



NO: MYX-C82.5A



NO: MYX-C8.25B



NO: MYX-C9.0A



NO: MYX-C9.0B



NO: MYX-C9.0C



NO: MYX-C9.0D



NO: MYX-C10A



NO: MYX-C10B



19

 $\geq$ 

# **COM UNITED SERIES**PAPER PLATES SERIES

NO: MYX-D10A















纸箱规格: 620×395×450mm

Carton Size: 620 x 395 x 450mm





NO: MYX-D12A









NO: MYX-D12C









0.5





#### NO: MYX-P32A



## NO: MYX-P22A



## NO: MYX-E14A



## NO: MYX-E16A



#### NO: MYX-P14A



## NO: MYX-P15A



NO: MYX-E16B



NO: MYX-E20A



## NO: MYX-P22B



NO: MYX-P12A



NO: MYX-E22A



NO: MYX-E22B



#### NO: MYX-P85A



NO: MYX-P11A



NO: MYX-E24A



NO: MYX-E32B









NO: MYX-F8.0A



NO: MYX-F8.0B



NO: MYX-010PS



NO: MYX-O12 PVC



NO: MYX-F9.0A



NO: MYX-F9.0B



NO: L98-8K PET



NO: L78-9K PET



NO: MYX-F10A



NO: MYX-F13



NO: L83-42K PET



NO: L95-6 PET



NO: MYX-F14A



NO: MYX-F16A



NO: L98-49K PET



NO: L93-44K PET





## **CCC 瓦楞杯系列*