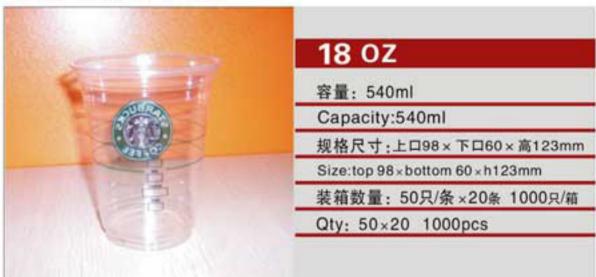

## NO: MYX-H15A

NO: MYX-H16C

NO: H-006

NO: B120-500

NO: RT220-170-38CS

NO: MYX-M9.0A

NO: AP98-650S

NO: AP98-540S