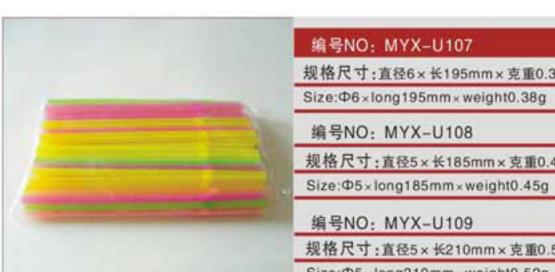

规格尺寸:直径6×长195mm×克重0.38g Size:Φ6×long195mm×weight0.38g

编号NO: MYX-U108

规格尺寸:直径5×长185mm×克重0.45g

规格尺寸:直径5×长210mm×克重0.52g Size: Ф5 x long210mm x weight0.52g