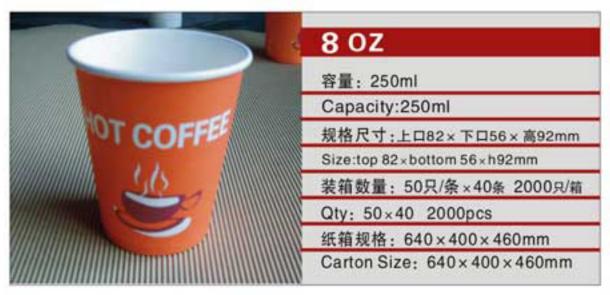

号NO: MYX-U108

规格尺寸:直径5×长185mm×克重0.45g

规格尺寸:直径5×长210mm×克重0.52g Size: Ф5 x long210mm x weight0.52g



#### 编号NO: MYX-T074

规格尺寸:直径11×长190mm×克重1.38g Size: Ф11 x long190mm x weight1.38g

编号NO: MYX-T075

规格尺寸:直径11×长180mm×克重1.38g Size:Ф11×long180mm×weight1.38g

编号NO: MYX-T076

规格尺寸:直径10×长150mm×克重1.13g Size:Ф10×long150mm×weight1.13g

#### 编号NO: MYX-T086

规格尺寸:直径6×长195mm×克重0.38g Size: Ф6 x long 195mm x weight 0.38g

编号NO: MYX-T087

规格尺寸:直径5×长185mm×克重0.45g

Size:Φ5×long185mm×weight0.45g

编号NO: MYX-T088 规格尺寸:直径5×长210mm×克重0.52g

Size:Φ5×long210mm×weight0.52g























 $\vee$ 



NO: MYX-B2.5



NO: MYX-B3.0



NO: MYX-S060



NO: MYX-1005



NO: MYX-B4.0



NO: MYX-B6.0



NO: MYX-S061



NO: MYX-1009



NO: MYX-B7.0A



NO: MYX-B7.0B



NO: MYX-1008



NO: MYX-1007



NO: MYX-B8.0A



NO: MYX-B8.0B



NO: MYX-1081



NO: MYX-1006









NO: MYX-R050



NO: MYX-R051



NO: MYX-R052



NO: MYX-R053



NO: MYX-R054



NO: MYX-R057



NO: MYX-R060



NO: MYX-R063



NO: MYX-C82.5A



NO: MYX-C8.25B



NO: MYX-C9.0A



NO: MYX-C9.0B



NO: MYX-C9.0C



NO: MYX-C9.0D



NO: MYX-C10A



NO: MYX-C10B



19

 $\geq$ 

# **COM UNITED SERIES**PAPER PLATES SERIES

NO: MYX-D10A















纸箱规格: 620×395×450mm

Carton Size: 620 x 395 x 450mm





NO: MYX-D12A









NO: MYX-D12C









0.5





#### NO: MYX-P32A



## NO: MYX-P22A



## NO: MYX-E14A



## NO: MYX-E16A



#### NO: MYX-P14A



## NO: MYX-P15A



NO: MYX-E16B



NO: MYX-E20A



## NO: MYX-P22B



NO: MYX-P12A



NO: MYX-E22A



NO: MYX-E22B



#### NO: MYX-P85A



NO: MYX-P11A



NO: MYX-E24A



NO: MYX-E32B