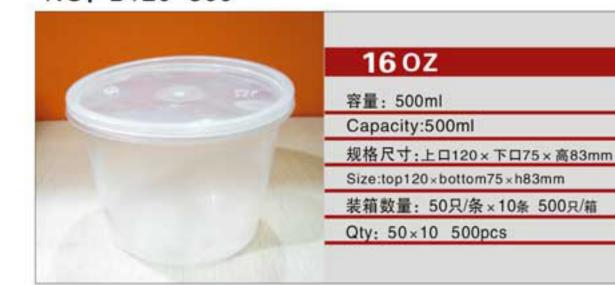

## NO: MYX-H15A

NO: MYX-H16C

NO: H-006

NO: B120-500

NO: RT220-170-38CS

NO: MYX-M9.0A

NO: AP98-650S

NO: AP98-540S