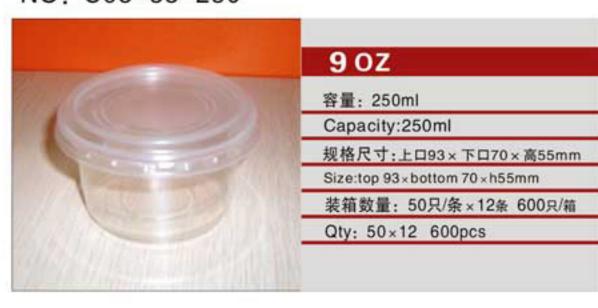

NO: B120-500

NO: C95-55-250

NO: SB141-500

NO: MYX-K13B

|    | 11 OZ                            |
|----|----------------------------------|
| 1. | 容量: 300ml                        |
|    | Capacity:300ml                   |
|    | 规格尺寸:上口120×下口60×高52mm            |
|    | Size:top 120 × bottom 60 × h52mm |
|    | 装箱数量: 50只/条×20条 1000只/箱          |
|    | Qty: 50×20 1000pcs               |