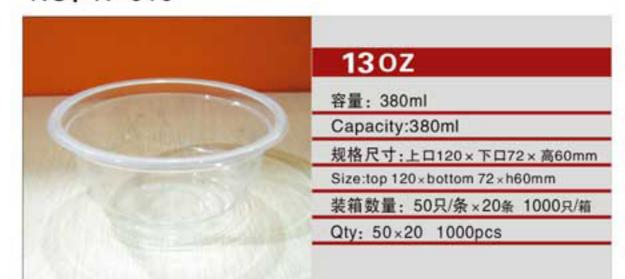

## NO: MYX-H15A

NO: MYX-H16C

NO: H-006

NO: B120-500

NO: RT220-170-38CS

NO: MYX-M9.0A

NO: AP98-650S

NO: AP98-540S