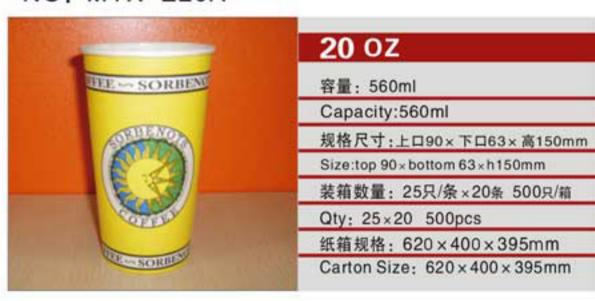

.0



NO: MYX-B6.0



NO: MYX-S061



NO: MYX-1009



NO: MYX-B7.0A



NO: MYX-B7.0B



NO: MYX-1008



NO: MYX-1007



NO: MYX-B8.0A



NO: MYX-B8.0B



NO: MYX-1081



NO: MYX-1006









NO: MYX-R050



NO: MYX-R051



NO: MYX-R052



NO: MYX-R053



NO: MYX-R054



NO: MYX-R057



NO: MYX-R060



NO: MYX-R063



NO: MYX-C82.5A



NO: MYX-C8.25B



NO: MYX-C9.0A



NO: MYX-C9.0B



NO: MYX-C9.0C



NO: MYX-C9.0D



NO: MYX-C10A



NO: MYX-C10B



19

 $\geq$ 

# **COM UNITED SERIES**PAPER PLATES SERIES

NO: MYX-D10A















纸箱规格: 620×395×450mm

Carton Size: 620 x 395 x 450mm





NO: MYX-D12A









NO: MYX-D12C









0.5





#### NO: MYX-P32A



## NO: MYX-P22A



## NO: MYX-E14A



## NO: MYX-E16A



#### NO: MYX-P14A



## NO: MYX-P15A



NO: MYX-E16B



NO: MYX-E20A



## NO: MYX-P22B



NO: MYX-P12A



NO: MYX-E22A



NO: MYX-E22B



#### NO: MYX-P85A



NO: MYX-P11A



NO: MYX-E24A



NO: MYX-E32B









NO: MYX-F8.0A



NO: MYX-F8.0B



NO: MYX-010PS



NO: MYX-O12 PVC



NO: MYX-F9.0A



NO: MYX-F9.0B



NO: L98-8K PET



NO: L78-9K PET



NO: MYX-F10A



NO: MYX-F13



NO: L83-42K PET



NO: L95-6 PET



NO: MYX-F14A



NO: MYX-F16A



NO: L98-49K PET



NO: L93-44K PET





## **CCC 瓦楞杯系列**WQLENGDOUBLE CUP

NO: MYX-N8PS







NO: MYX-G8.0A





NO: MYX-N10PS







NO: MYX-G9.0A



NO: MYX-G9.0B



NO: MYX-N12







NO: MYX-G10A



NO: MYX-G14B



NO: MYX-N16



NO: MYX-N22



NO: MYX-G16A



NO: MYX-G16B









#### NO: MYX-H13A



## NO: MYX-H12A



## NO: H-006



## NO: P-700



## NO: MYX-H17A



## NO: MYX-H16A



NO: H-010



NO: PP-