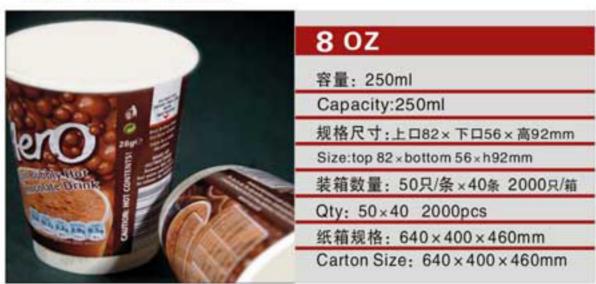

X-1006









NO: MYX-R050



NO: MYX-R051



NO: MYX-R052



NO: MYX-R053



NO: MYX-R054



NO: MYX-R057



NO: MYX-R060



NO: MYX-R063



NO: MYX-C82.5A



NO: MYX-C8.25B



NO: MYX-C9.0A



NO: MYX-C9.0B



NO: MYX-C9.0C



NO: MYX-C9.0D



NO: MYX-C10A



NO: MYX-C10B



19

 $\geq$ 

# **COM UNITED SERIES**PAPER PLATES SERIES

NO: MYX-D10A















纸箱规格: 620×395×450mm

Carton Size: 620 x 395 x 450mm





NO: MYX-D12A









NO: MYX-D12C









0.5





#### NO: MYX-P32A



## NO: MYX-P22A



## NO: MYX-E14A



## NO: MYX-E16A



#### NO: MYX-P14A



## NO: MYX-P15A



NO: MYX-E16B



NO: MYX-E20A



## NO: MYX-P22B



NO: MYX-P12A



NO: MYX-E22A



NO: MYX-E22B



#### NO: MYX-P85A



NO: MYX-P11A



NO: MYX-E24A



NO: MYX-E32B









NO: MYX-F8.0A



NO: MYX-F8.0B



NO: MYX-010PS



NO: MYX-O12 PVC



NO: MYX-F9.0A



NO: MYX-F9.0B



NO: L98-8K PET



NO: L78-9K PET



NO: MYX-F10A



NO: MYX-F13



NO: L83-42K PET



NO: L95-6 PET



NO: MYX-F14A



NO: MYX-F16A



NO: L98-49K PET



NO: L93-44K PET





## **CCC 瓦楞杯系列**WQLENGDOUBLE CUP

NO: MYX-N8PS







NO: MYX-G8.0A





NO: MYX-N10PS







NO: MYX-G9.0A



NO: MYX-G9.0B



NO: MYX-N12







NO: MYX-G10A



NO: MYX-G14B



NO: MYX-N16



NO: MYX-N22



NO: MYX-G16A



NO: MYX-G16B









#### NO: MYX-H13A



## NO: MYX-H12A



## NO: H-006



## NO: P-700



## NO: MYX-H17A



## NO: MYX-H16A



NO: H-010



NO: PP-300



NO: MYX-H23A



NO: MYX-H16B



NO: H-003



NO: H-004



## NO: MYX-H15A



NO: MYX-H16C



NO: H-006



NO: B120-500









NO: RT220-170-38CS



NO: MYX-M9.0A



NO