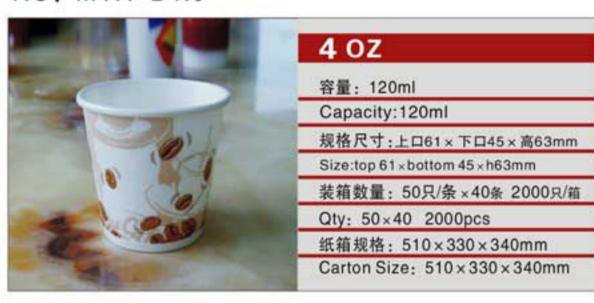

编号NO: MYX-T085

规格尺寸:直径6×长210mm×克重0.8g Size:Ф6×long210mm×weight0.8g





规格尺寸:直径6×长195mm×克重0.38g Size:Φ6×long195mm×weight0.38g

编号NO: MYX-U108

规格尺寸:直径5×长185mm×克重0.45g

规格尺寸:直径5×长210mm×克重0.52g Size: Ф5 x long210mm x weight0.52g



#### 编号NO: MYX-T074

规格尺寸:直径11×长190mm×克重1.38g Size: Ф11 x long190mm x weight1.38g

编号NO: MYX-T075

规格尺寸:直径11×长180mm×克重1.38g Size:Ф11×long180mm×weight1.38g

编号NO: MYX-T076

规格尺寸:直径10×长150mm×克重1.13g Size:Ф10×long150mm×weight1.13g

#### 编号NO: MYX-T086

规格尺寸:直径6×长195mm×克重0.38g Size: Ф6 x long 195mm x weight 0.38g

编号NO: MYX-T087

规格尺寸:直径5×长185mm×克重0.45g

Size:Φ5×long185mm×weight0.45g

编号NO: MYX-T088 规格尺寸:直径5×长210mm×克重0.52g

Size:Φ5×long210mm×weight0.52g























 $\vee$ 



NO: MYX-B2.5



NO: MYX-B3.0



NO: MYX-S060



NO: MYX-1005



NO: MYX-B4.0



NO: MYX-B6.0



NO: MYX-S061



NO: MYX-1009



NO: MYX-B7.0A



NO: MYX-B7.0B



NO: MYX-1008



NO: MYX-1007



NO: MYX-B8.0A



NO: MYX-B8.0B



NO: MYX-1081



NO: MYX-1006









NO: MYX-R050



NO: MYX-R051



NO: MYX-R052



NO: MYX-R053



NO: MYX-R054



NO: MYX-R057



NO: MYX-R060



NO: MYX-R063



NO: MYX-C82.5A



NO: MYX-C8.25B



NO: MYX-C9.0A



NO: MYX-C9.0B



NO: MYX-C9.0C



NO: MYX-C9.0D



NO: MYX-C10A



NO: MYX-C10B



19

 $\geq$ 

# **COM UNITED SERIES**PAPER PLATES SERIES

NO: MYX-D10A















纸箱规格: 620×395×450mm

Carton Size: 620 x 395 x 450mm





NO: MYX-D12A









NO: MYX-D12C









0.5





#### NO: MYX-P32A



## NO: MYX-P22A



## NO: MYX-E14A



## NO: MYX-E16A



#### NO: MYX-P14A



## NO: MYX-P15A



NO: MYX-E16B



NO: MYX-E20A



##