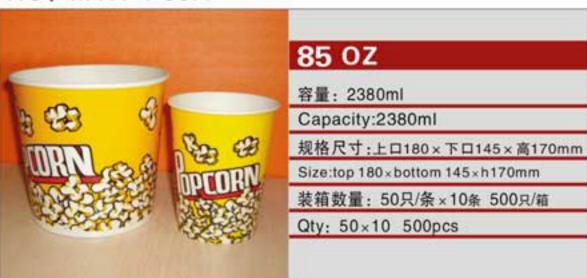

#### NO: MYX-P85A

NO: MYX-P11A

NO: MYX-E24A

NO: MYX-E32B

NO: MYX-F8.0A

NO: MYX-F8.0B

NO: MYX-010PS

NO: MYX-O12 PVC