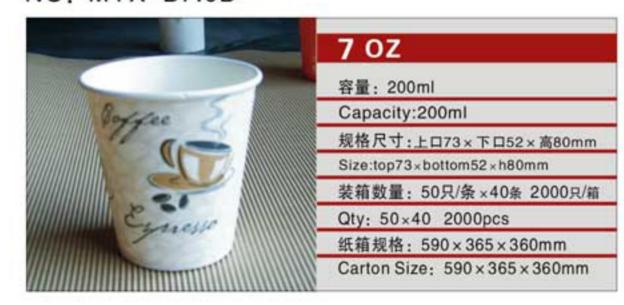

 $\vee$ 

NO: MYX-B2.5

NO: MYX-B3.0

NO: MYX-S060

NO: MYX-1005

NO: MYX-B4.0

NO: MYX-B6.0

NO: MYX-S061

NO: MYX-1009

NO: MYX-B7.0A

NO: MYX-B7.0B

NO: MYX-1008

NO: MYX-1007

NO: MYX-B8.0A

NO: MYX-B8.0B

NO: MYX-1081