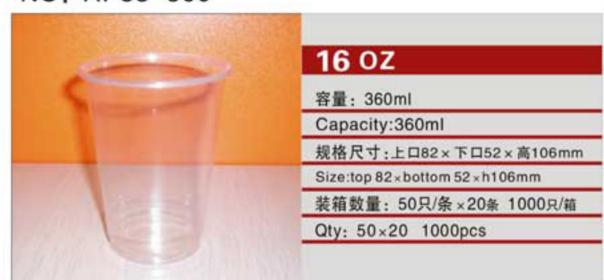

NO: B120-500

NO: C95-55-250

NO: SB141-500

NO: MYX-K13B

|    | 11 OZ                            |
|----|----------------------------------|
| 1. | 容量: 300ml                        |
|    | Capacity:300ml                   |
|    | 规格尺寸:上口120×下口60×高52mm            |
|    | Size:top 120 × bottom 60 × h52mm |
|    | 装箱数量: 50只/条×20条 1000只/箱          |
|    | Qty: 50×20 1000pcs               |