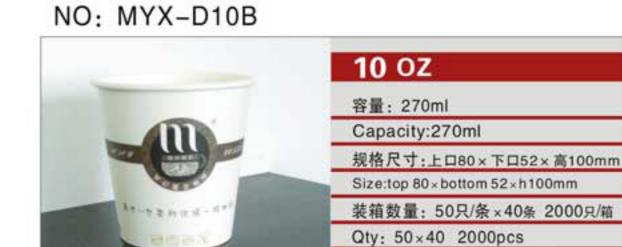

mm x weight 0.38g

编号NO: MYX-T087

规格尺寸:直径5×长185mm×克重0.45g

Size:Φ5×long185mm×weight0.45g

编号NO: MYX-T088 规格尺寸:直径5×长210mm×克重0.52g

Size:Φ5×long210mm×weight0.52g























 $\vee$ 



NO: MYX-B2.5



NO: MYX-B3.0



NO: MYX-S060



NO: MYX-1005



NO: MYX-B4.0



NO: MYX-B6.0



NO: MYX-S061



NO: MYX-1009



NO: MYX-B7.0A



NO: MYX-B7.0B



NO: MYX-1008



NO: MYX-1007



NO: MYX-B8.0A



NO: MYX-B8.0B



NO: MYX-1081



NO: MYX-1006









NO: MYX-R050



NO: MYX-R051



NO: MYX-R052



NO: MYX-R053



NO: MYX-R054



NO: MYX-R057



NO: MYX-R060



NO: MYX-R063



NO: MYX-C82.5A



NO: MYX-C8.25B



NO: MYX-C9.0A



NO: MYX-C9.0B



NO: MYX-C9.0C



NO: MYX-C9.0D



NO: MYX-C10A



NO: MYX-C10B



19

 $\geq$ 

# **COM UNITED SERIES**PAPER PLATES SERIES

NO: MYX-D10A















纸箱规格: 620×395×450mm

Carton Size: 620 x 395 x 450mm





NO: MYX-D12A









NO: MYX-D12C









0.5





#### NO: MYX-P32A



## NO: MYX-P22A



## NO: MYX-E14A



## NO: MYX-E16A



#### NO: MYX-P14A



## NO: MYX-P15A



NO: MYX-E16B



NO: MYX-E20A



## NO: MYX-P22B



NO: MYX-P12A



NO: MYX-E22A



NO: MYX-E22B



#### NO: MYX-P85A



NO: MYX-P11A



NO: MYX-E24A



NO: MYX-E32B









NO: MYX-F8.0A



NO: MYX-F8.0B



NO: MYX-010PS



NO: MYX-O12 PVC



NO: MYX-F9.0A



NO: MYX-F9.0B



NO: L98-8K PET



NO: L78-9K PET



NO: MYX-F10A



NO: MYX-F13



NO: L83-42K PET



NO: L95-6 PET



NO: MYX-F14A



NO: MYX-F16A



NO: L98-49K PET



NO: L93-44K PET





## **CCC 瓦楞杯系列**WQLENGDOUBLE CUP

NO: MYX-N8PS







NO: MYX-G8.0A





NO: MYX-N10PS







NO: MYX-G9.0A