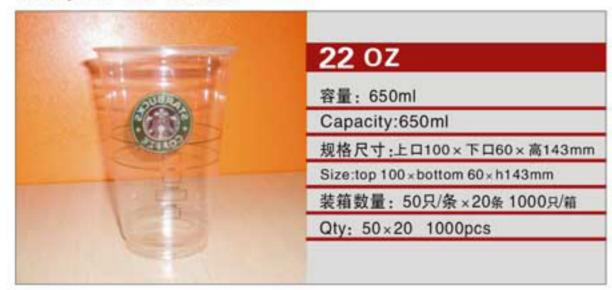

## NO: MYX-H15A

NO: MYX-H16C

NO: H-006

NO: B120-500

NO: RT220-170-38CS

NO: MYX-M9.0A

NO: AP98-650S

NO: AP98-540S