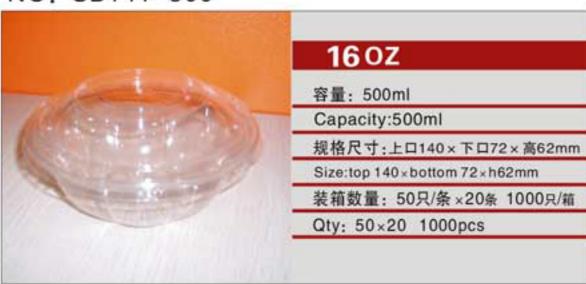

## NO: MYX-H15A

NO: MYX-H16C

NO: H-006

NO: B120-500

NO: RT220-170-38CS

NO: MYX-M9.0A

NO: AP98-650S

NO: AP98-540S