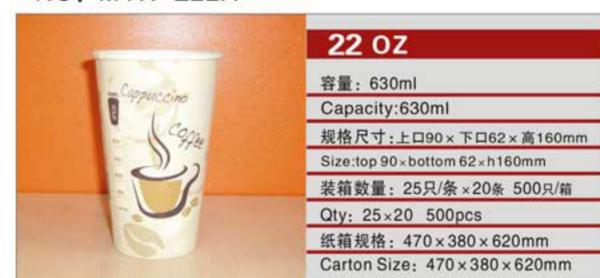

## NO: MYX-H15A

NO: MYX-H16C

NO: H-006

NO: B120-500

NO: RT220-170-38CS

NO: MYX-M9.0A

NO: AP98-650S

NO: AP98-540S