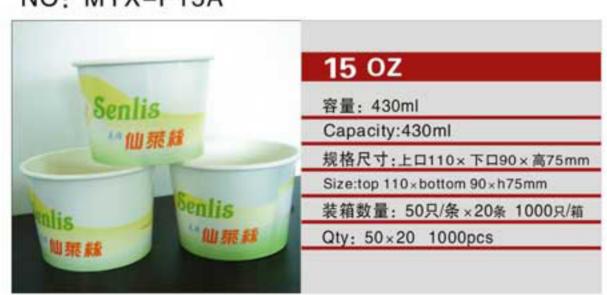

60



NO: MYX-1005



NO: MYX-B4.0



NO: MYX-B6.0



NO: MYX-S061



NO: MYX-1009



NO: MYX-B7.0A



NO: MYX-B7.0B



NO: MYX-1008



NO: MYX-1007



NO: MYX-B8.0A



NO: MYX-B8.0B



NO: MYX-1081



NO: MYX-1006









NO: MYX-R050



NO: MYX-R051



NO: MYX-R052



NO: MYX-R053



NO: MYX-R054



NO: MYX-R057



NO: MYX-R060



NO: MYX-R063



NO: MYX-C82.5A



NO: MYX-C8.25B



NO: MYX-C9.0A



NO: MYX-C9.0B



NO: MYX-C9.0C



NO: MYX-C9.0D



NO: MYX-C10A



NO: MYX-C10B



19

 $\geq$ 

# **COM UNITED SERIES**PAPER PLATES SERIES

NO: MYX-D10A















纸箱规格: 620×395×450mm

Carton Size: 620 x 395 x 450mm





NO: MYX-D12A









NO: MYX-D12C









0.5





#### NO: MYX-P32A



## NO: MYX-P22A



## NO: MYX-E14A



## NO: MYX-E16A



#### NO: MYX-P14A



## NO: MYX-P15A



NO: MYX-E16B



NO: MYX-E20A



## NO: MYX-P22B



NO: MYX-P12A



NO: MYX-E22A



NO: MYX-E22B



#### NO: MYX-P85A



NO: MYX-P11A



NO: MYX-E24A



NO: MYX-E32B









NO: MYX-F8.0A



NO: MYX-F8.0B



NO: MYX-010PS



NO: MYX-O12 PVC



NO: MYX-F9.0A



NO: MYX-F9.0B



NO: L98-8K PET



NO: L78-9K PET



NO: MYX-F10A



NO: MYX-F13



NO: L83-42K PET



NO: L95-6 PET



NO: MYX-F14A



NO: MYX-F16A



NO: L98-49K PET



NO: L93-44K PET





## **CCC 瓦楞杯系列**WQLENGDOUBLE CUP

NO: MYX-N8PS







NO: MYX-G8.0A





NO: MYX-N10PS







NO: MYX-G9.0A



NO: MYX-G9.0B



NO: MYX-N12







NO: MYX-G10A



NO: MYX-G14B



NO: MYX-N16



NO: MYX-N22



NO: MYX-G16A



NO: MYX-G16B









#### NO: MYX-H13A



## NO: MYX-H12A



## NO: H-006



## NO: P-700



## NO: MYX-H17A



## NO: