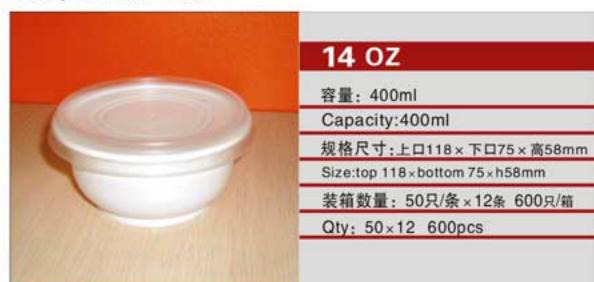

| Size:Long160×Wide100×h20mm |

NO: AP98-700



NO: AP93-530







NO: AP78-260



NO: AP83-235



NO: B141-850



NO: B120-400



NO: AP78-210



NO: AP93-260



NO: B120-500



NO: C95-55-250



NO: SB141-500



NO: MYX-K13B

|    | 11 OZ                            |
|----|----------------------------------|
| 1. | 容量: 300ml                        |
|    | Capacity:300ml                   |
|    | 规格尺寸:上口120×下口60×高52mm            |
|    | Size:top 120 × bottom 60 × h52mm |
|    | 装箱数量: 50只/条×20条 1000只/箱          |
|    | Qty: 50×20 1000pcs               |

NO: RC100-330A



NO: RC95-200



NO: C95-540



NO: C95-140-620



NO: MYX-L480



NO: MYX-L290



11





## PT. Asa Cipta Semesta (ACSINDO)

Phone: +62-21-38784085 / 38784087

Mobile: +62-87880709799 / 83899992873

Fax: +62-21-6625056

Email: enquiry@acsindo.com

Web: http://www.acsindo.com

Address: Jl. Jembatan Tiga No.35 F-H Jakarta 14440. Indonesia