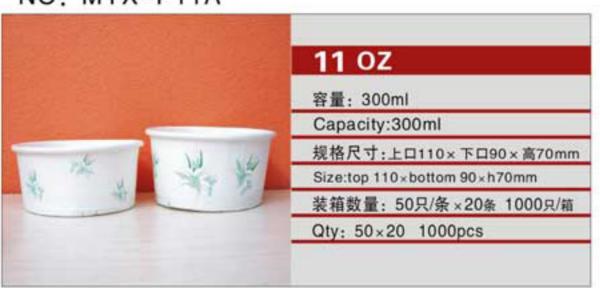

NO: B120-500

NO: C95-55-250

NO: SB141-500

NO: MYX-K13B

|    | 11 OZ                            |
|----|----------------------------------|
| 1. | 容量: 300ml                        |
|    | Capacity:300ml                   |
|    | 规格尺寸:上口120×下口60×高52mm            |
|    | Size:top 120 × bottom 60 × h52mm |
|    | 装箱数量: 50只/条×20条 1000只/箱          |
|    | Qty: 50×20 1000pcs               |