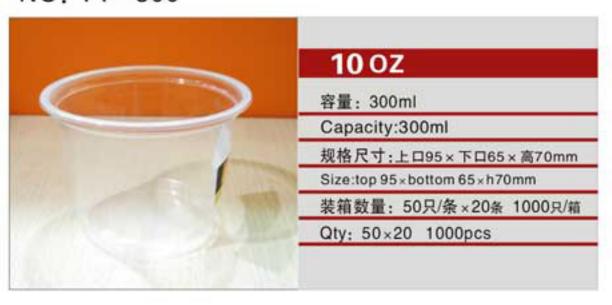

## NO: MYX-H15A

NO: MYX-H16C

NO: H-006

NO: B120-500

NO: RT220-170-38CS

NO: MYX-M9.0A

NO: AP98-650S

NO: AP98-540S