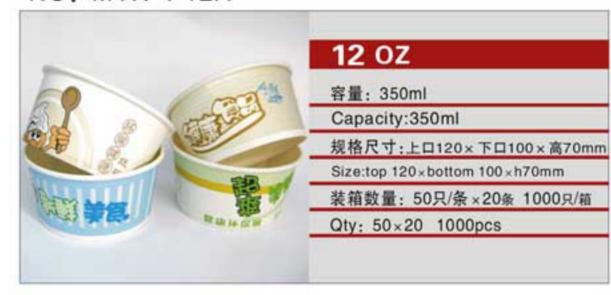

## NO: MYX-H15A

NO: MYX-H16C

NO: H-006

NO: B120-500

NO: RT220-170-38CS

NO: MYX-M9.0A

NO: AP98-650S

NO: AP98-540S