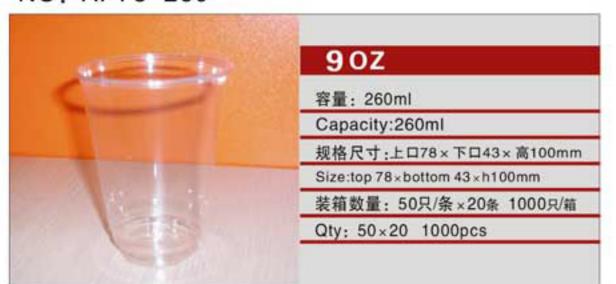

| Size:Long160×Wide100×h20mm |

NO: AP98-700



NO: AP93-530







NO: AP78-260



NO: AP83-235



NO: B141-850



NO: B120-400



NO: AP78-210



NO: AP93-260



NO: B120-500



NO: C95-55-250



NO: SB141-500



NO: MYX-K13B

|    | 11 OZ                            |
|----|----------------------------------|
| 1. | 容量: 300ml                        |
|    | Capacity:300ml                   |
|    | 规格尺寸:上口120×下口60×高52mm            |
|    | Size:top 120 × bottom 60 × h52mm |
|    | 装箱数量: 50只/条×20条 1000只/箱          |
|    | Qty: 50×20 1000pcs               |

NO: RC100-330A



NO: RC95-200



NO: C95-540



NO: C95-140-620



NO: MYX-L480



NO: MYX-L290



11





## PT. Asa Cipta Semesta (ACSINDO)

Phone: +62-21-38784085 / 38784087

Mobile: +62-87880709799 / 83899992873

Fax: +62-21-6625056

Email: enquiry@acsindo.com

Web: http://www.acsindo.com

Address: Jl. Jembata