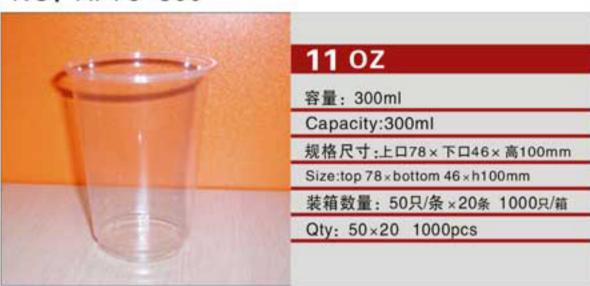

NO: B120-500

NO: C95-55-250

NO: SB141-500

NO: MYX-K13B

|    | 11 OZ                            |
|----|----------------------------------|
| 1. | 容量: 300ml                        |
|    | Capacity:300ml                   |
|    | 规格尺寸:上口120×下口60×高52mm            |
|    | Size:top 120 × bottom 60 × h52mm |
|    | 装箱数量: 50只/条×20条 1000只/箱          |
|    | Qty: 50×20 1000pcs               |