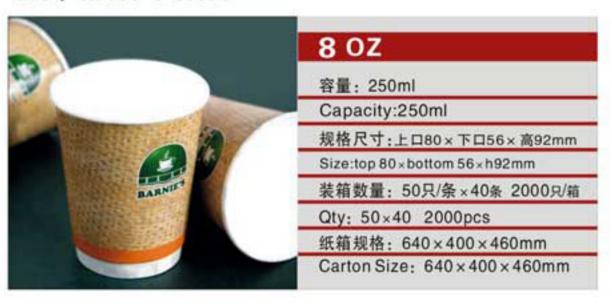

YX-1081



NO: MYX-1006









NO: MYX-R050



NO: MYX-R051



NO: MYX-R052



NO: MYX-R053



NO: MYX-R054



NO: MYX-R057



NO: MYX-R060



NO: MYX-R063



NO: MYX-C82.5A



NO: MYX-C8.25B



NO: MYX-C9.0A



NO: MYX-C9.0B



NO: MYX-C9.0C



NO: MYX-C9.0D



NO: MYX-C10A



NO: MYX-C10B



19

 $\geq$ 

# **COM UNITED SERIES**PAPER PLATES SERIES

NO: MYX-D10A















纸箱规格: 620×395×450mm

Carton Size: 620 x 395 x 450mm





NO: MYX-D12A









NO: MYX-D12C









0.5





#### NO: MYX-P32A



## NO: MYX-P22A



## NO: MYX-E14A



## NO: MYX-E16A



#### NO: MYX-P14A



## NO: MYX-P15A



NO: MYX-E16B



NO: MYX-E20A



## NO: MYX-P22B



NO: MYX-P12A



NO: MYX-E22A



NO: MYX-E22B



#### NO: MYX-P85A



NO: MYX-P11A



NO: MYX-E24A



NO: MYX-E32B









NO: MYX-F8.0A



NO: MYX-F8.0B



NO: MYX-010PS



NO: MYX-O12 PVC



NO: MYX-F9.0A



NO: MYX-F9.0B



NO: L98-8K PET



NO: L78-9K PET



NO: MYX-F10A



NO: MYX-F13



NO: L83-42K PET



NO: L95-6 PET



NO: MYX-F14A



NO: MYX-F16A



NO: L98-49K PET



NO: L93-44K PET





## **CCC 瓦楞杯系列**WQLENGDOUBLE CUP

NO: MYX-N8PS







NO: MYX-G8.0A





NO: MYX-N10PS







NO: MYX-G9.0A



NO: MYX-G9.0B



NO: MYX-N12







NO: MYX-G10A



NO: MYX-G14B



NO: MYX-N16



NO: MYX-N22



NO: MYX-G16A



NO: MYX-G16B









#### NO: MYX-H13A



## NO: MYX-H12A



## NO: H-006



## NO: P-700



## NO: MYX-H17A



## NO: MYX-H16A



NO: H-010



NO: PP-300



NO: MYX-H23A



NO: MYX-H16B



NO: H-003



NO: H-004



## NO: MYX-H15A



NO: MYX-H16C



NO: H-006



NO: B120-500









NO: RT220-170-38CS



NO