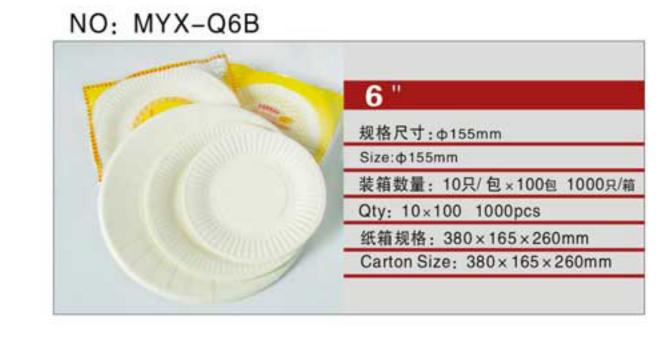

# **COM UNITED SERIES**PAPER PLATES SERIES

NO: MYX-D10A

纸箱规格: 620×395×450mm

Carton Size: 620 x 395 x 450mm

NO: MYX-D12A

NO: MYX-D12C

0.5